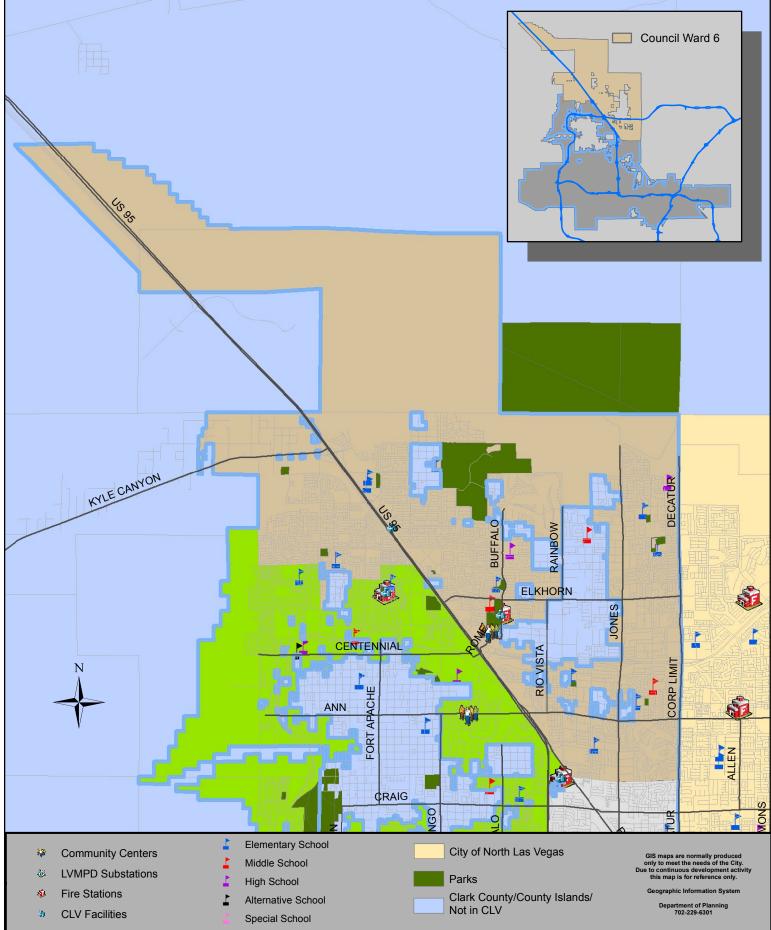

## CITY OF LAS VEGAS - COUNCIL WARD 6 Public Facilities

0 Jara uncil 7

Source for data: City of Las Vegas Geographic Information Systems (GIS)

| Community Centers                                   |                          |
|-----------------------------------------------------|--------------------------|
| Centennial Hills Active Adult Center                | 6601 N. Buffalo Dr       |
| CLV Parks                                           |                          |
| Alyn Beck Memorial Park                             | 9220 Brent Ln            |
| Bradley Bridle Park                                 | 8225 N. Bradley Dr       |
| Centennial Hills Park                               | 6851 N. Buffalo Dr       |
| Centennial Hills Sports Park                        | 7207 N. Buffalo Dr       |
| Estelle Neal Park                                   | 6075 Rebecca Rd          |
| Floyd Lamb Park at Tule Springs                     | 9200 Tule Springs Rd     |
| Gilcrease Brothers Park                             | 10011 Gilcrease Ave      |
| Polly Gonzalez Memorial Park                        | 5425 Corbett St          |
| Sunny Springs Park                                  | 7620 Golden Talon Ave    |
| Teton Trails Park                                   | 7850 N. Bradley Dr       |
| Pop Squires Park                                    | 8480 Orly Ave            |
| Public Schools                                      |                          |
| James Bilbray Elementary School                     | 9370 Brent Ln            |
| Kay Carl Elementary School                          | 5625 Corbett St          |
| Kenneth Divich Elementary School                    | 9851 Donald Nelson Ave   |
| Howard E. Heckethorn Elementary                     | 5150 Whispering Sands Dr |
| Ernest J. May Elementary                            | 6350 W. Washburn Rd      |
| Joseph M. Neal Elementary School                    | 6651 W. Azure Dr         |
| Thomas J. O'Roarke Elementary                       |                          |
| School                                              | 8455 O'Hare Rd           |
| Betsy Rhodes Elementary School                      | 7350 Tealwood St         |
| William and Mary Scherkenbach                       |                          |
| Elementary School                                   | 9371 Iron Mountain Rd    |
| Kitty McDonough Ward Elementary                     |                          |
| School                                              | 5555 Horse Dr            |
| Ralph Cadwallader Middle School                     | 7775 Elkhorn Rd          |
| Lied STEM Academy                                   | 5350 W. Tropical Pkwy    |
| Anthony Saville Middle School*                      | 8101 N. Torrey Pines     |
| Arbor View High School                              | 7500 Whispering Sands Dr |
| Shadow Ridge High School                            | 5050 Brent Ln            |
| Fire Stations                                       |                          |
| Station 41                                          | 6989 N. Buffalo Dr       |
| CLV Facilities                                      |                          |
| Nevada Highway Patrol Substation                    | 9043 Ackerman Ave        |
| * Schools located in "County Islands" within Ward 6 |                          |