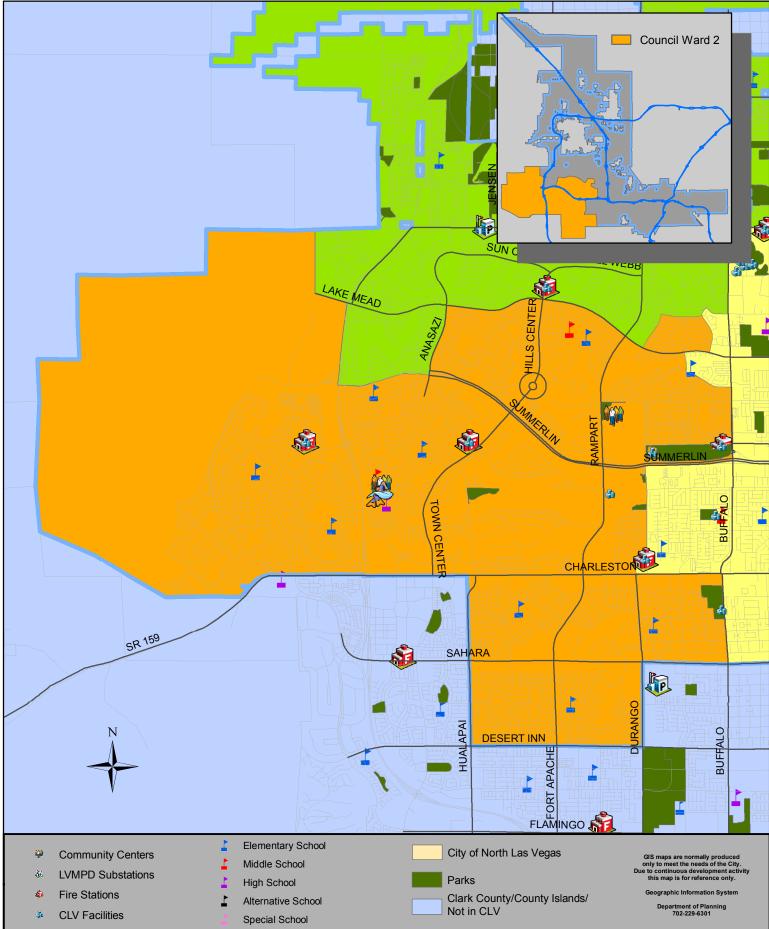

## **Public Facilities**

weil Mard

Source for data; City of Las Vegas Geographic Information System (GIS)

| Community Centers                         |                             |
|-------------------------------------------|-----------------------------|
|                                           |                             |
| Veterans Memorial Leisure Services Center | 101 S. Pavillion Center Dr  |
| Pavillion Center Pool                     | 101 S. Pavillion Center Dr  |
| CLV Parks                                 |                             |
| All American Park                         | 1551 S. Buffalo DR          |
| Angel Park                                | 241 S. Durango Dr           |
| Angel Park Trailhead                      | 149 N. Durango Dr           |
| Bruce Trent Park                          | 8851 Vegas Dr               |
| Hualapai Canyon Trailhead                 | 10018 Alta Dr               |
| Kellogg - Zaher Sports Complex            | 7901 W Washington Ave       |
| Veterans Memorial Ball Fields             | 101 N. Pavillion Center Dr  |
| Public Schools                            |                             |
| John W. Bonner Elementary School          | 765 Crestdale Ln            |
| M.J. Christensen Elementary School        | 9001 Mariner Cove Dr        |
| Herbert Derfelt Elementary School         | 1900 S. Lisa Ln             |
| Linda Rankin Givens Elementary School     | 655 Park Vista Dr           |
| William Lummis Elementary School          | 9000 Hillpointe Rd          |
| Clarence A. Piggott Elementary School and |                             |
| Academy of International Studies          | 9601 Red Hills Dr           |
| Ethel W. Staton Elementary School         | 1700 Sageberry Dr           |
| Billy and Rosemary Vassiliadis Elementary |                             |
| School                                    | 215 Antelope Ridge Dr       |
| Sig Rogich Middle School                  | 235 N. Pavillion Center Dr. |
| Ernest A Becker Middle School             | 9151 Pinewood Hills Dr      |
| Palo Verde High School                    | 333 S. Pavillion Center Dr. |
| Fire Stations                             |                             |
| Station 7                                 | 10101 Banbury Cross Dr      |
| Station 44                                | 7701 W. Washington Ave      |
| Station 47                                | 91 Pine Ridge St            |
| CLV Facilities                            |                             |
| All American Tennis                       | 1651 S. Buffalo Dr          |
| Angel Park Golf Course                    | 100 S. Rampart Blvd         |
| Darling Tennis Center                     | 7901 W. Washington Ave      |
| Las Vegas Sports Park                     | 1400 N. Rampart Blvd        |