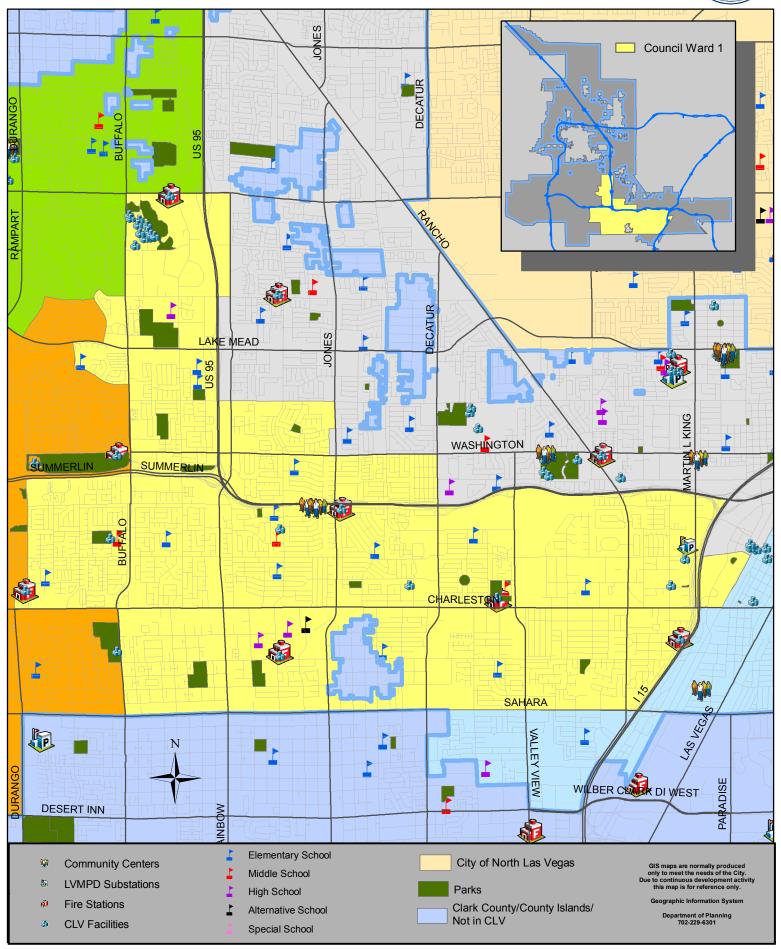

## **CITY OF LAS VEGAS - COUNCIL WARD 1**

## **Public Facilities**

## Council Mard 1

## **CLV Community Centers** Howard Lieburn Senior Center 6230 Garwood Ave Mirabelli Community Center 6200 Hargrove Ave **CLV Parks** Aloha Shores Park 7550 Sauer Dr An San Sister City Park 7801 Ducharme Ave Bearden Park 1550 Wellness Way **Bettye Wilson Soccer Complex** 7353 Eugene Ave Bill Briare Family Park 650 N. Tenaya Way 2801 W. Oakey Blvd **Bob Baskin Park Charleston Neighborhood Preservation** 6508 Hyde Ave Park 984 Hinson St Coleman Park Cragin Park 6336 Carmen Blvd Doc Romeo Park 7400 Peak Dr Firefighters Memorial Park 6401 W. Oakey Blvd 800 Upland Blvd **Gary Dexter Park** Mirabelli Park 6200 Elton Ave 7449 Braswell Dr Pioneer Park Rainbow Family Park 7151 W. Oakey Blvd **Rotary Park** 901 Hinson St West Charleston Lions Park - Essex 600 Essex Circle Park Woofter Family Park 1600 Rock Springs Dr **Public Schools** O.K Adcock Elementary School 6350 Hyde Way Richard H Bryan Elementary School 8050 Cielo Vista Ave E.W. Griffith Elementary School 324 Essex Dr Doris Hancock Elementary School 1661 Lindell Rd Walter Jacobson Elementary School 8400 Boseck Dr Edythe and Lloyd Katz Elementary School 1800 Rock Springs Dr 7000 Walt Lott Dr James B. McMillan Elementary School Vail Pittman Elementary School 6333 Fargo Ave Red Rock Elementary School 408 Upland Blvd Helen Marie Smith Elementary School 7101 Pinedale Ave Vegas Verdes Elementary School 4000 El Parque Ave Rose Warren Elementary School 6451 Brandywine Way Howard Wasden Elementary School 2831 Palomino Ln Frank F. Garside Middle School 300 S. Torrey Pines Dr Hyde Park Middle School 900 Hinson St Walter Johnson Junior High School Academy 7701 Ducharme Ave of International Studies Bonanza High School 6665 Del Rey Ave Cimarron Memorial High School 2301 N. Tenaya Way College of Southern Nevada High School 6375 W. Charleston Blvd West 6171 W. Charleston Blvd Desert Willow 6-12 Special School

| Fire Stations                                           |                             |
|---------------------------------------------------------|-----------------------------|
| Station 2                                               | 900 S. Durango Dr           |
| Station 5                                               | 1020 Hinson St              |
| Station 6                                               | 1680 S. Torrey Pines Dr     |
| Station 10                                              | 1501 S. Martin L. King Blvd |
| Station 42                                              | 7331 W. Cheyenne Ave        |
| Station 103                                             | 190 Upland Blvd             |
| CLV Facilities                                          |                             |
| Charleston Heights Arts Center                          | 800 S. Brush St             |
| Strong Start Academy - Alta                             | 1617 Alta Dr                |
| Emergency Management Garage - West<br>Service Ctr (WSC) | 7551 Sauer Dr               |
| Emergency Operation Center - WSC                        | 7551 Sauer Dr               |
| Field Operation- Maintenance - WSC                      | 2870 Ronamus Dr             |
| Field Operations Center - WSC                           | 2875 Ronamus Dr             |
| Garside Pool                                            | 250 S. Torrey Pines Dr      |
| Records Storage Facility - WSC                          | 2825 Ronamus Dr             |
| Red Rock Search and Rescue                              | 340 Villa Monterey Dr       |
| Sanitation Maintenance/IT Addition -<br>WSC             | 2900 Ronamus Dr             |
| TEM/OIT Lab - WSC                                       | 3001 Ronamus Dr             |
| TEM Maintenance - WSC                                   | 2985 Ronamus Dr             |
| Transfer Station (Material Handling) -<br>WSC           | 2870 Ronamus Dr             |
| Vehicle Services Building - WSC                         | 2950 Ronamus Dr             |
| Welding shop - WSC                                      | 2870 Ronamus Dr             |
| West Service Center                                     | 7550 Sauer Dr               |
| Police Stations/Substations                             |                             |
| LVMPD Headquarters                                      | 400 S. Martin L. King Blvd  |

Source for data: City of Las Vegas Geographic Information Systems (GIS)