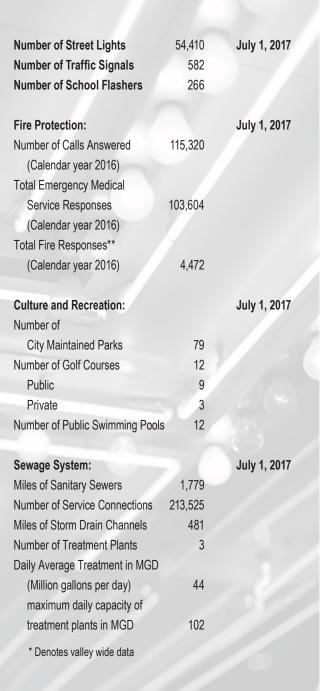

|
| July 1, 2017                     | 141.9  |                  |
| Facilities and Services in Miles |        | July 1, 2017     |
| (Maintained by the City)         |        |                  |
| Freeway                          | 16     |                  |
| Arterial (Primary)               | 184    |                  |
| Arterial (Secondary)             | 117    |                  |
| Collector (Industrial/Business)  | 20     |                  |
| Collector (Residential)          | 136    |                  |
| Local (Industrial/Business)      | 26     |                  |
| Local (Residential)              | 829    |                  |
| Alley                            | 36     |                  |
| Total Centerline Miles           | 1,363  |                  |



Prepared by: City of Las Vegas Department of Planning