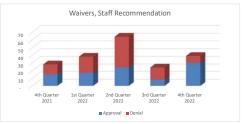

|                       | 4th Quarter | 1st Quarter | 2nd Quarter | 3rd Quarter | 4th Quarter |       |
|-----------------------|-------------|-------------|-------------|-------------|-------------|-------|
| Staff Recommendation: | 2021        | 2022        | 2022        | 2022        | 2022        | Total |
| Approval              | 15          | 17          | 24          | 8           | 30          | 94    |
| Denial                | 13          | 21          | 40          | 16          | 9           | 99    |