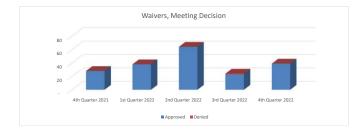

## Waivers

|                   | 4th Quarter | 1st Quarter | 2nd Quarter | 3rd Quarter | 4th Quarter |       |
|-------------------|-------------|-------------|-------------|-------------|-------------|-------|
| Meeting Decision: | 2021        | 2022        | 2022        | 2022        | 2022        | Total |
| Approved          | 28          | 38          | 64          | 23          | 39          | 192   |
| Denied            | -           | -           | -           | 1           | -           | 1     |