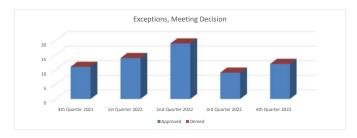

## Exceptions

|                   | 4th Quarter<br>2021 | 1st Quarter<br>2022 | 2nd Quarter<br>2022 | 3rd Quarter<br>2022 | 4th Quarter<br>2022 | Total |
|-------------------|---------------------|---------------------|---------------------|---------------------|---------------------|-------|
| Meeting Decision: |                     |                     |                     |                     |                     |       |
| Approved          | 11                  | 14                  | 19                  | 9                   | 12                  | 65    |
| Denied            | 0                   | 0                   | 0                   | 0                   | 0                   | 0     |