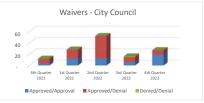

Waivers - City Council

|                       | 4th Quarter | 1st Quarter | 2nd Quarter | 3rd Quarter | 4th Quarter |       |
|-----------------------|-------------|-------------|-------------|-------------|-------------|-------|
| Action/Recommendation | 2021        | 2022        | 2022        | 2022        | 2022        | Total |
| Approved/Approval     | 4           | 12          | 12          | 6           | 19          | 53    |
| Approved/Denial       | 8           | 16          | 40          | 9           | 8           | 81    |
| Denied/Denial         | -           | -           | -           | 1           | -           | 1     |
| Denied/Approval       | -           | -           | -           | -           | -           | -     |
| Total                 | 12          | 28          | 52          | 16          | 27          | 135   |