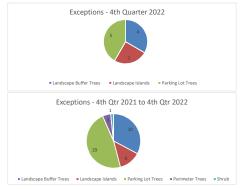

|                        | 4th O | uarter | 1st Quarter | 2nd Quarter | 3rd Quarter | 4th Quarter |       |
|------------------------|-------|--------|-------------|-------------|-------------|-------------|-------|
| Exceptions             | 20    | 021    | 2022        | 2022        | 2022        | 2022        | Total |
| Landscape Buffer Trees |       | 4      | 6           | 5           | 1           | 4           | 20    |
| Landscape Islands      |       | 1      | 1           | 2           | 1           | 3           | 8     |
| Parking Lot Trees      |       | 4      | 6           | 9           | 5           | 5           | 29    |
| Perimeter Trees        |       | 1      |             | 1           | 1           |             | 3     |
| Shrub                  |       | 1      |             | -           | -           | -           | 1     |
| Parking                |       | -      | -           | 2           | 1           | -           | 3     |
| Total                  |       | 11     | 13          | 19          | 9           | 12          | 64    |

## Exceptions

|                   | 4th Quarter<br>2021 | 1st Quarter<br>2022 | 2nd Quarter<br>2022 | 3rd Quarter<br>2022 | 4th Quarter<br>2022 | Total |
|-------------------|---------------------|---------------------|---------------------|---------------------|---------------------|-------|
| Meeting Decision: |                     |                     |                     |                     |                     |       |
| Approved          | 11                  | 14                  | 19                  | 9                   | 12                  | 65    |
| Denied            | 0                   | 0                   | 0                   | 0                   | 0                   | 0     |