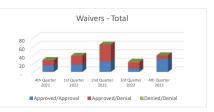

## Waivers - Total

|                       | 4th Quarter | 1st Quarter | 2nd Quarter | 3rd Quarter | 4th Quarter |       |
|-----------------------|-------------|-------------|-------------|-------------|-------------|-------|
| Action/Recommendation | 2021        | 2022        | 2022        | 2022        | 2022        | Total |
| Approved/Approval     | 15          | 17          | 24          | 8           | 30          | 94    |
| Approved/Denial       | 13          | 21          | 40          | 15          | 9           | 98    |
| Denied/Denial         | =           | -           | -           | 1           | -           | 1     |
| Denied/Approval       | =           | -           | -           | -           | -           | -     |
| Total                 | 28          | 38          | 64          | 24          | 39          | 193   |