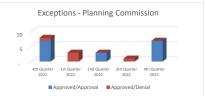

Exceptions - Planning Commission

| 4th Quarter | 1st Quarter    | 2nd Quarter             | 3rd Quarter                      | 4th Quarter                                                                                                                                                               | 1 1                                                                                                                                                                                                                  |
|-------------|----------------|-------------------------|----------------------------------|---------------------------------------------------------------------------------------------------------------------------------------------------------------------------|----------------------------------------------------------------------------------------------------------------------------------------------------------------------------------------------------------------------|
| 2021        | 2022           | 2022                    | 2022                             | 2022                                                                                                                                                                      | Total                                                                                                                                                                                                                |
| 7           | -              | 3                       | -                                | 7                                                                                                                                                                         | 17                                                                                                                                                                                                                   |
| 1           | 3              | -                       | 1                                | -                                                                                                                                                                         | 5                                                                                                                                                                                                                    |
| -           | -              | -                       | -                                | -                                                                                                                                                                         | -                                                                                                                                                                                                                    |
| -           | 1              | -                       | -                                | -                                                                                                                                                                         | -                                                                                                                                                                                                                    |
| 8           | 3              | 3                       | 1                                | 7                                                                                                                                                                         | 22                                                                                                                                                                                                                   |
|             | 2021<br>7<br>1 | 2021 2022<br>7 -<br>1 3 | 2021 2022 2022<br>7 - 3<br>1 3 - | 2021         2022         2022         2022           7         -         3         -           1         3         -         1           -         -         -         - | 2021         2022         2022         2022         2022           7         -         3         -         7           1         3         -         1         -           -         -         -         -         - |