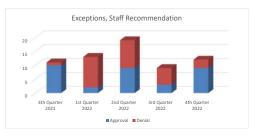

|                       | 4th Quarter<br>2021 | 1st Quarter<br>2022 | 2nd Quarter<br>2022 | 3rd Quarter<br>2022 | 4th Quarter<br>2022 | Total |
|-----------------------|---------------------|---------------------|---------------------|---------------------|---------------------|-------|
| Staff Recommendation: |                     |                     |                     |                     |                     |       |
| Approval              | 10                  | 2                   | 9                   | 3                   | 9                   | 33    |
| Denial                | 1                   | 11                  | 10                  | 6                   | 3                   | 31    |