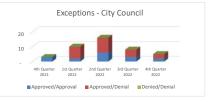

**Exceptions - City Council** 

|                       | 4th Quarter | 1st Quarter | 2nd Quarter | 3rd Quarter | 4th Quarter |       |
|-----------------------|-------------|-------------|-------------|-------------|-------------|-------|
| Action/Recommendation | 2021        | 2022        | 2022        | 2022        | 2022        | Total |
| Approved/Approval     | 3           | 2           | 6           | 3           | 2           | 16    |
| Approved/Denial       | -           | 8           | 10          | 5           | 3           | 26    |
| Denied/Denial         | -           | -           | -           | -           | -           |       |
| Denied/Approval       | -           | -           | -           | -           | -           |       |
| Total                 | 3           | 10          | 16          | 8           | 5           | 42    |