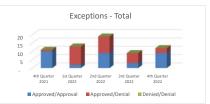

Exceptions - Total

|                       | 4th Quarter | 1st Quarter | 2nd Quarter | 3rd Quarter | 4th Quarter |       |
|-----------------------|-------------|-------------|-------------|-------------|-------------|-------|
| Action/Recommendation | 2021        | 2022        | 2022        | 2022        | 2022        | Total |
| Approved/Approval     | 10          | 2           | 9           | 3           | 9           | 33    |
| Approved/Denial       | 1           | 11          | 10          | 6           | 3           | 31    |
| Denied/Denial         | -           | -           | -           | -           | -           | -     |
| Denied/Approval       | -           | -           | -           | -           | -           | -     |
| Total                 | 11          | 13          | 19          | 9           | 12          | 64    |