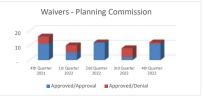

Waivers - Planning Commission

|                       | 4th Quarter | 1st Quarter | 2nd Quarter | 3rd Quarter | 4th Quarter |       |
|-----------------------|-------------|-------------|-------------|-------------|-------------|-------|
| Action/Recommendation | 2021        | 2022        | 2022        | 2022        | 2022        | Total |
| Approved/Approval     | 11          | 5           | 12          | 2           | 11          | 41    |
| Approved/Denial       | 5           | 5           | -           | 6           | 1           | 17    |
| Denied/Denial         | -           | -           | -           | -           | -           | -     |
| Denied/Approval       | -           | -           | -           | -           | -           | -     |
| Total                 | 16          | 10          | 12          | 8           | 12          | 58    |