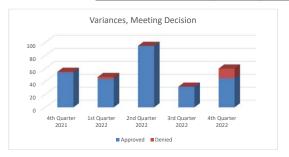

## Variances

|                   | 4th Quarter | 1st Quarter | 2nd Quarter | 3rd Quarter | 4th Quarter |       |
|-------------------|-------------|-------------|-------------|-------------|-------------|-------|
| Meeting Decision: | 2021        | 2022        | 2022        | 2022        | 2022        | Total |
| Approved          | 54          | 44          | 95          | 32          | 45          | 270   |
| Denied            | 1           | 3           | 0           | 0           | 15          | 19    |