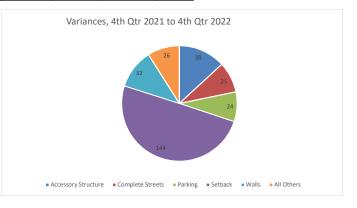

### Variances

| Variances                                   |                                     |             |             |             |             |             |       |
|---------------------------------------------|-------------------------------------|-------------|-------------|-------------|-------------|-------------|-------|
|                                             |                                     | 4th Quarter | 1st Quarter | 2nd Quarter | 3rd Quarter | 4th Quarter |       |
| VarType 1                                   | VarType 2                           | 2021        | 2022        | 2022        | 2022        | 2022        | Total |
| Accessory Structure                         | Accessory Structure                 | -           | 1           | 2           | 3           | 5           | 11    |
| Accessory Structure                         | All Others                          | -           | -           | 2           | -           | 2           | 4     |
| Accessory Structure                         | Distance Separation                 | -           | -           | -           | 2           | 6           | 8     |
| Accessory Structure                         | Height                              | -           | -           | 5           | -           | -           | 5     |
| Accessory Structure                         | Setback                             | -           | 2           | 1           | -           | 6           | 9     |
| Accessory Structure                         | Stepback                            | 1           | -           | -           | -           | -           | 1     |
| Address                                     | Multi Family                        | -           | -           | -           | -           | -           | -     |
| Commercial Standards                        | Size                                | -           | -           | -           | -           | 1           | 1     |
| Commercial Standards                        | On Site Loading                     | -           | 1           | -           | -           | -           | 1     |
| Commercial Standards                        | Setback                             | -           | 1           | -           | -           | -           | 1     |
| Commercial Standards                        | Height                              | -           | -           | -           | 1           | -           | 1     |
| Commercial Standards                        | Street Length/Width                 | -           | -           | -           | -           | -           | -     |
| Complete Streets                            | Connectivity                        | 3           | 1           | 3           | -           | 2           | 9     |
| Complete Streets                            | Curb, Sidewalk, Gutters             | 2           | -           | -           | -           | 1           | 3     |
| Complete Streets                            | Drive Aisle                         | -           | -           | -           | -           | 1           | 1     |
| Complete Streets                            | Lighting                            | 1           | -           | -           | -           | -           | 1     |
| Complete Streets                            | NA                                  | 4           | 1           | -           | -           | 1           | 6     |
| Complete Streets                            | Street Length/Width                 | 3           | 1           | 1           | -           | -           | 5     |
| Height                                      | Chain Link                          | -           | 1           | -           | -           | -           | 1     |
| Height                                      | Patio Cover                         | _           | -           | -           | -           | 1           | 1     |
| Height                                      | Perimeter                           | 1           | -           | -           | _           | -           | 1     |
| Height                                      | Retaining                           | 1           | -           | _           | _           | -           | 1     |
| Landscaping                                 | Landscaping                         | 1           | -           | -           | -           | -           | 1     |
| Lot Coverage                                | Accessory Structure                 |             | -           | -           | _           | 1           | 1     |
| Lot Size                                    | Area                                | _           | _           | 1           | _           | -           | 1     |
| Lot Width                                   | NA NA                               |             | -           | -           | 3           | 1           | 4     |
| Parking                                     | Commercial                          | -           | -           | 1           | 1           | -           | 2     |
| Parking                                     | Drive Aisle                         |             | 1           |             | -           | 1           | 2     |
| Parking                                     | Multi-Family                        | 1           | -           | 1           |             | 1           | 3     |
| Parking                                     | NA NA                               | -           | 2           |             | 2           | 1           | 5     |
| Parking                                     | Number                              |             | 4           | 2           | 2           | 3           | 11    |
|                                             | Street Length/Width                 | 1           | - 4         | - 2         | - 2         | -           | 11    |
| Parking                                     |                                     | 1           | 1           | 1           |             | 1           | 3     |
| Residential Adjacency Residential Adjacency | Commercial Bldg Distance Separation | 1           | 1           | - 1         | -           | 1           | 1     |
|                                             | Setback                             | 1           | 1           |             | 1           | 1           | 3     |
| Residential Adjacency                       |                                     |             | -           |             |             |             |       |
| Residential Adjacency                       | Height                              | <del></del> | -           | 1           | -           | 1           | 2     |
| Setback                                     | Accessory Structure Class I         |             |             | 1           |             |             |       |
| Setback                                     | Accessory Structure Class II        | 2           | -           | 3           | 5           | 2           | 12    |
| Setback                                     | Carport                             | 1           |             | 1           | 1           | -           | 3     |
| Setback                                     | Commercial                          | -           | -           | -           | 1           | 1           | 2     |
| Setback                                     | Distance Separation                 | -           | -           | 1           | -           | -           | 1     |
| Setback                                     | House                               | 1           | 2           | 2           | 1           | 1           | 7     |
| Setback                                     | Multi Family                        | 3           | -           | -           | -           | -           | 3     |
| Setback                                     | NA                                  | -           | -           | 1           | 1           | -           | 2     |
| Setback                                     | Patio Cover                         | -           | 1           | 1           | 2           | 2           | 6     |
| Setback                                     | Setback                             | 15          | 14          | 61          | 3           | 13          | 106   |
| Setback                                     | Stepback                            | -           | -           | -           | -           | -           | -     |
| Sign                                        | Area                                | -           | 1           | -           | -           | 1           | 2     |
| Sign                                        | Height                              | -           | -           | -           | -           | -           | -     |
| Sign                                        | Setback                             | -           | -           | -           | -           | -           | -     |
| Sign                                        | Size                                | -           | -           | 1           | -           | -           | 1     |
| Wall                                        | Pilaster Distance                   | -           | -           | -           | -           | 1           | 1     |
| Wall                                        | Height                              | 10          | 9           | 2           | 1           | 1           | 23    |
| Wall                                        | Perimeter                           | 1           | -           | -           | 1           | -           | 2     |
| Wall                                        | Razor Wire                          | -           | 1           | -           | -           | -           | 1     |
| Wall                                        | Retaining                           | 2           | -           | -           | 1           | -           | 3     |
| Wall                                        | Screen                              | -           | -           | -           | -           | -           | -     |
| Wall                                        | Solid                               | -           | 1           | -           | -           | 1           | 2     |
| Total                                       |                                     | 55          | 47          | 95          | 32          | 60          | 289   |
|                                             |                                     |             |             |             |             |             |       |