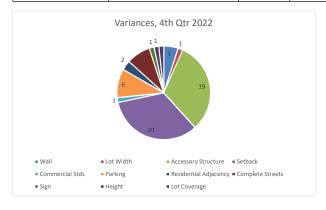

### Variances

| Variances                                   |                                     |             |             |             |             |             |       |
|---------------------------------------------|-------------------------------------|-------------|-------------|-------------|-------------|-------------|-------|
|                                             |                                     | 4th Quarter | 1st Quarter | 2nd Quarter | 3rd Quarter | 4th Quarter |       |
| VarType 1                                   | VarType 2                           | 2021        | 2022        | 2022        | 2022        | 2022        | Total |
| Accessory Structure                         | Accessory Structure                 | -           | 1           | 2           | 3           | 5           | 11    |
| Accessory Structure                         | All Others                          | -           | -           | 2           | -           | 2           | 4     |
| Accessory Structure                         | Distance Separation                 | -           | -           | -           | 2           | 6           | 8     |
| Accessory Structure                         | Height                              | -           | -           | 5           | -           | -           | 5     |
| Accessory Structure                         | Setback                             | -           | 2           | 1           | -           | 6           | 9     |
| Accessory Structure                         | Stepback                            | 1           | -           | -           | -           | -           | 1     |
| Address                                     | Multi Family                        | -           | -           | -           | -           | -           | -     |
| Commercial Standards                        | Size                                | -           | -           | -           | -           | 1           | 1     |
| Commercial Standards                        | On Site Loading                     | -           | 1           | -           | -           | -           | 1     |
| Commercial Standards                        | Setback                             | -           | 1           | -           | -           | -           | 1     |
| Commercial Standards                        | Height                              | -           | -           | -           | 1           | -           | 1     |
| Commercial Standards                        | Street Length/Width                 | -           | -           | -           | -           | -           | -     |
| Complete Streets                            | Connectivity                        | 3           | 1           | 3           | -           | 2           | 9     |
| Complete Streets                            | Curb, Sidewalk, Gutters             | 2           | -           | -           | -           | 1           | 3     |
| Complete Streets                            | Drive Aisle                         | -           | -           | -           | -           | 1           | 1     |
| Complete Streets                            | Lighting                            | 1           | -           | -           | -           | -           | 1     |
| Complete Streets                            | NA                                  | 4           | 1           | -           | -           | 1           | 6     |
| Complete Streets                            | Street Length/Width                 | 3           | 1           | 1           | -           | -           | 5     |
| Height                                      | Chain Link                          | -           | 1           | -           | -           | -           | 1     |
| Height                                      | Patio Cover                         | _           | -           | -           | -           | 1           | 1     |
| Height                                      | Perimeter                           | 1           | -           | -           | _           | -           | 1     |
| Height                                      | Retaining                           | 1           | -           | _           | _           | -           | 1     |
| Landscaping                                 | Landscaping                         | 1           | -           | -           | -           | -           | 1     |
| Lot Coverage                                | Accessory Structure                 |             | -           | -           | _           | 1           | 1     |
| Lot Size                                    | Area                                | _           | _           | 1           | _           | -           | 1     |
| Lot Width                                   | NA NA                               |             | -           | -           | 3           | 1           | 4     |
| Parking                                     | Commercial                          | -           | -           | 1           | 1           | -           | 2     |
| Parking                                     | Drive Aisle                         |             | 1           |             | -           | 1           | 2     |
| Parking                                     | Multi-Family                        | 1           | -           | 1           |             | 1           | 3     |
| Parking                                     | NA NA                               | -           | 2           |             | 2           | 1           | 5     |
| Parking                                     | Number                              |             | 4           | 2           | 2           | 3           | 11    |
|                                             | Street Length/Width                 | 1           | - 4         | - 2         | - 2         | -           | 11    |
| Parking                                     |                                     | 1           | 1           | 1           |             | 1           | 3     |
| Residential Adjacency Residential Adjacency | Commercial Bldg Distance Separation | 1           | 1           | - 1         | -           | 1           | 1     |
|                                             | Setback                             | 1           | 1           |             | 1           | 1           | 3     |
| Residential Adjacency                       |                                     |             | -           |             |             |             |       |
| Residential Adjacency                       | Height                              | <del></del> | -           | 1           | -           | 1           | 2     |
| Setback                                     | Accessory Structure Class I         |             |             | 1           |             |             |       |
| Setback                                     | Accessory Structure Class II        | 2           | -           | 3           | 5           | 2           | 12    |
| Setback                                     | Carport                             | 1           |             | 1           | 1           | -           | 3     |
| Setback                                     | Commercial                          | -           | -           | -           | 1           | 1           | 2     |
| Setback                                     | Distance Separation                 | -           | -           | 1           | -           | -           | 1     |
| Setback                                     | House                               | 1           | 2           | 2           | 1           | 1           | 7     |
| Setback                                     | Multi Family                        | 3           | -           | -           | -           | -           | 3     |
| Setback                                     | NA                                  | -           | -           | 1           | 1           | -           | 2     |
| Setback                                     | Patio Cover                         | -           | 1           | 1           | 2           | 2           | 6     |
| Setback                                     | Setback                             | 15          | 14          | 61          | 3           | 13          | 106   |
| Setback                                     | Stepback                            | -           | -           | -           | -           | -           | -     |
| Sign                                        | Area                                | -           | 1           | -           | -           | 1           | 2     |
| Sign                                        | Height                              | -           | -           | -           | -           | -           | -     |
| Sign                                        | Setback                             | -           | -           | -           | -           | -           | -     |
| Sign                                        | Size                                | -           | -           | 1           | -           | -           | 1     |
| Wall                                        | Pilaster Distance                   | -           | -           | -           | -           | 1           | 1     |
| Wall                                        | Height                              | 10          | 9           | 2           | 1           | 1           | 23    |
| Wall                                        | Perimeter                           | 1           | -           | -           | 1           | -           | 2     |
| Wall                                        | Razor Wire                          | -           | 1           | -           | -           | -           | 1     |
| Wall                                        | Retaining                           | 2           | -           | -           | 1           | -           | 3     |
| Wall                                        | Screen                              | -           | -           | -           | -           | -           | -     |
| Wall                                        | Solid                               | -           | 1           | -           | -           | 1           | 2     |
| Total                                       |                                     | 55          | 47          | 95          | 32          | 60          | 289   |
|                                             |                                     |             |             |             |             |             |       |