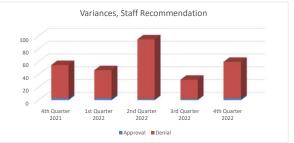

|                       | 4th Quarter | 1st Quarter | 2nd Quarter | 3rd Quarter | 4th Quarter |       |
|-----------------------|-------------|-------------|-------------|-------------|-------------|-------|
| Staff Recommendation: | 2021        | 2022        | 2022        | 2022        | 2022        | Total |
| Approval              | 3           | 3           | 2           | 2           | 3           | 13    |
| Denial                | 52          | 44          | 93          | 30          | 57          | 276   |