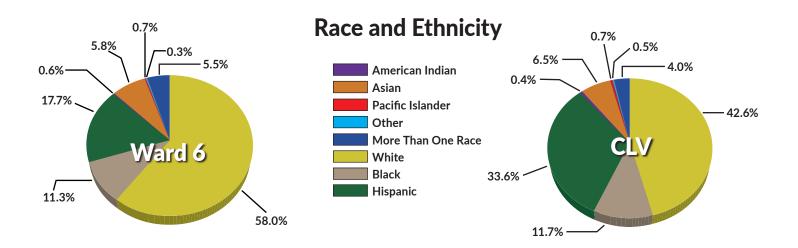

### **COUNCIL WARD 6**

# Population\* WARD 6

Population 105,521 667,679

**CLV** 

Dwelling

Units 38,621 257,153

Households 36,954 244,299

\* AS OF 7/1/21

Source: City of Las Vegas Department of Planning