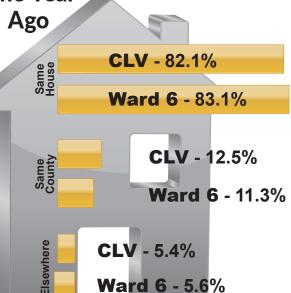

$50,000 -<br>\$40,000 -<br>\$20,000 - | 87,147 | 59,707 |
|----------------------------------------------------------------------------------|--------|--------|
| \$10,000                                                                         | 7      |        |
| 0 -                                                                              | Ward 6 | CLV    |

| Individuals below Poverty Level Income |                       |                     |  |
|----------------------------------------|-----------------------|---------------------|--|
|                                        | <b>Ward 6</b><br>7.2% | <b>CLV</b><br>15.3% |  |
| Unemployment —                         | <b>Ward 6</b> 5.3%    | <b>CLV</b> 6.9%     |  |



### **Nativity and Place of Birth**







CLV -

26.4%







### Language Spoken at Home

English only - 85.3%
Other than
English - 14.7%

Ward 6

CLV



Source: U.S. Census Bureau, American Community Survey (ACS) 5-year data, 2016 - 2020 Data and information prepared by Richard Wassmuth, Statistical Analyst, Department of Planning.