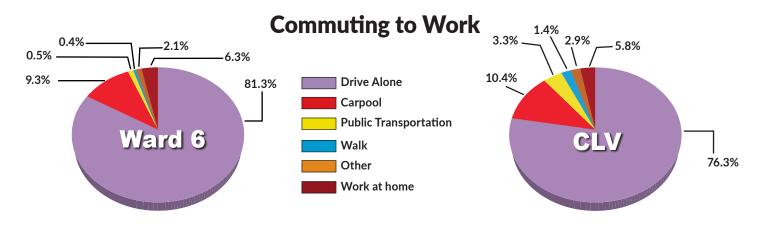

Floyd Lamb Park at Tule Springs is a country oasis in the city with four fully stocked lakes. Originally a dude ranch, the park was also home to the valley's original inhabitants as the fossil remains of mammoth and other prehistoric animals have been found on the site.



### **COUNCIL WARD 6**



# Population\* WARD 6

Population 105,521 667,679

**CLV** 

Dwelling

Units 38,621 257,153

Households 36,954 244,299

\* AS OF 7/1/21

Source: City of Las Vegas Department of Planning





### **Occupation**







### **Computers and Internet Use**

## 100 -80 -60 -

40

20

Households with a Computer

### Households with a Broadband Internet Connection



## WARD 6

### Vehicles Available per Household







### **Median Household Income**

| \$80,000 -<br>\$70,000 -<br>\$60,000 -<br>\$50,000 -<br>\$40,000 -<br>\$20,000 - | 87,147 | 59,707 |
|----------------------------------------------------------------------------------|--------|--------|
| \$10,000                                                                         | 7      |        |
| 0 -                                                                              | Ward 6 | CLV    |

| Individuals below Poverty Level Income |                       |                     |  |
|----------------------------------------|-----------------------|---------------------|--|
|                                        | <b>Ward 6</b><br>7.2% | <b>CLV</b><br>15.3% |  |
| Unemployment —                         | <b>Ward 6</b> 5.3%    | <b>CLV<