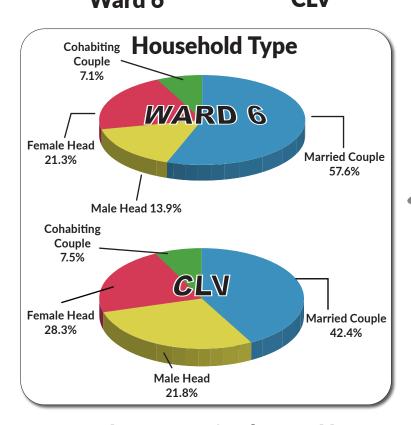

br>\$50,000 -<br>\$40,000 -<br>\$20,000 - | 87,147 | 59,707 |
|----------------------------------------------------------------------------------|--------|--------|
| \$10,000                                                                         | 7      |        |
| 0 -                                                                              | Ward 6 | CLV    |

| Individuals below Poverty Level Income |                       |                     |  |
|----------------------------------------|-----------------------|---------------------|--|
|                                        | <b>Ward 6</b><br>7.2% | <b>CLV</b><br>15.3% |  |
| Unemployment —                         | <b>Ward 6</b> 5.3%    | <b>CLV</b> 6.9%     |  |



### **Nativity and Place of Birth**







CLV -

26.4%







### Language Spoken at Home

English only - 85.3%
Other than
English - 14.7%

Ward 6

CLV



Source: U.S. Census Bureau, American Community Survey (ACS) 5-year data, 2016 - 2020 Data and information prepared by Richard Wassmuth, Statistical Analyst, Department of Planning.