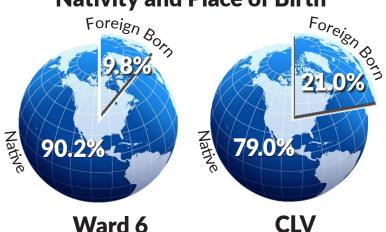

000 -<br>\$60,000 -<br>\$50,000 -<br>\$40,000 -<br>\$20,000 - | 87,147 | 59,707 |
|----------------------------------------------------------------------------------|--------|--------|
| \$10,000                                                                         | 7      |        |
| 0 -                                                                              | Ward 6 | CLV    |

| Individuals below Poverty Level Income |                       |                     |  |
|----------------------------------------|-----------------------|---------------------|--|
|                                        | <b>Ward 6</b><br>7.2% | <b>CLV</b><br>15.3% |  |
| Unemployment —                         | <b>Ward 6</b> 5.3%    | <b>CLV</b> 6.9%     |  |



### **Nativity and Place of Birth**







CLV -

26.4%







### Language Spoken at Home

English only - 85.3%
Other than
English - 14.7%

Ward 6

CLV



Source: U.S. Census Bureau, American Community Survey (ACS) 5-year data, 2016 - 2020 Data and information prepared by Richard Wassmuth, Statistical Analyst, Department of Planning.