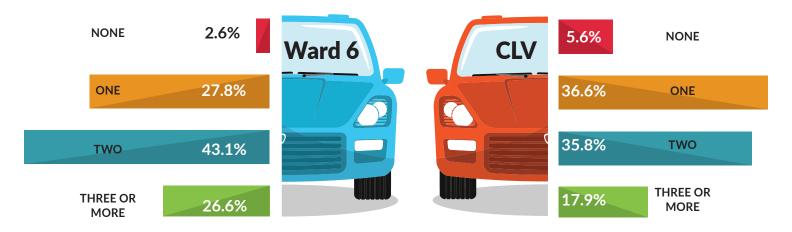

Floyd Lamb Park at Tule Springs is a country oasis in the city with four fully stocked lakes. Originally a dude ranch, the park was also home to the valley's original inhabitants as the fossil remains of mammoth and other prehistoric animals have been found on the site.



### **COUNCIL WARD 6**



# Population\* WARD 6

Population 105,521 667,679

**CLV** 

Dwelling

Units 38,621 257,153

Households 36,954 244,299

\* AS OF 7/1/21

Source: City of Las Vegas Department of Planning





### **Occupation**







### **Computers and Internet Use**

## 100 -80 -60 -

40

20

Households with a Computer

### Households with a Broadband Internet Connection



## WARD 6

### Vehicles Available per Household







### **Median Household Income**

| \$80,000 -<br>\$70,000 -<br>\$60,000 -<br>\$50,000 -<br>\$40,000 -<br>\$20,000 - | 87,147 | 59,707 |
|----------------------------------------------------------------------------------|--------|--------|
| \$10,000                                                                         | 7      |        |
| 0 -                                                                              | Ward 6 | CLV    |

| Individuals below Poverty Level Income |                       |                     |  |
|----------------------------------------|-----------------------|---------------------|--|
|                                        | <b>Ward 6</b><br>7.2% | <b>CLV</b><br>15.3% |  |
| Unemployment —                         | <b>Ward 6</b> 5.3%    | <b>CL