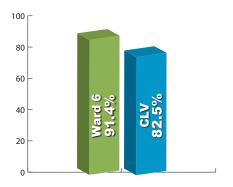

Floyd Lamb Park at Tule Springs is a country oasis in the city with four fully stocked lakes. Originally a dude ranch, the park was also home to the valley's original inhabitants as the fossil remains of mammoth and other prehistoric animals have been found on the site.



### **COUNCIL WARD 6**



# Population\* WARD 6

Population 105,521 667,679

**CLV** 

Dwelling

Units 38,621 257,153

Households 36,954 244,299

\* AS OF 7/1/21

Source: City of Las Vegas Department of Planning





### **Occupation**







### **Computers and Internet Use**

## 100 -80 -60 -

40

20

Households with a Computer

### Households with a Broadband Internet Connection



## WARD 6

### Vehicles Available per Household







### **Median Household Income**

| \$80,000 -<br>\$70,000 -<br>\$60,000 -<br>\$50,000 -<br>\$40,000 -<br>\$20,000 - | 87,147 | 59,707 |
|----------------------------------------------------------------------------------|--------|--------|
| \$10,000                                                                         | 7      |        |
| 0 -                                                                              | Ward 6 | CLV    |

| Individuals below Poverty Level Income |                       |                     |  |
|----------------------------------------|-----------------------|---------------------|--|
|                                        | <b>Ward 6</b><br>7.2% | <b>CLV</b><br>15.3% |  |
| Unemployment —