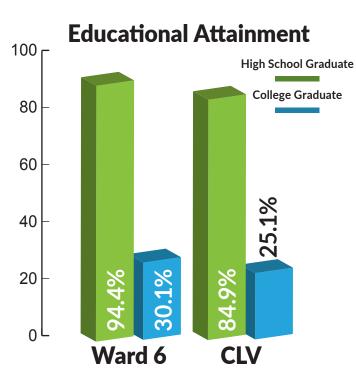

Floyd Lamb Park at Tule Springs is a country oasis in the city with four fully stocked lakes. Originally a dude ranch, the park was also home to the valley's original inhabitants as the fossil remains of mammoth and other prehistoric animals have been found on the site.



### **COUNCIL WARD 6**



# Population\* WARD 6

Population 105,521 667,679

**CLV** 

Dwelling

Units 38,621 257,153

Households 36,954 244,299

\* AS OF 7/1/21

Source: City of Las Vegas Department of Planning





### **Occupation**







### **Computers and Internet Use**

## 100 -80 -60 -

40

20

Households with a Computer

### Households with a Broadband Internet Connection



## WARD 6

### Vehicles Available per Household







### **Median Household Income**

| \$80,000 -<br>\$70,000 -<br>\$60,000 -<br>\$50,000 -<br>\$40,000 -<br>\$20,000 - | 87,147 | 59,707 |
|----------------------------------------------------------------------------------|--------|--------|
| \$10,000                                                                         | 7      |        |
| 0 -                                                                              | Ward 6 | CLV    |

| Individuals below Poverty Level Income |                       |                     |  |
|----------------------------------------|------------------