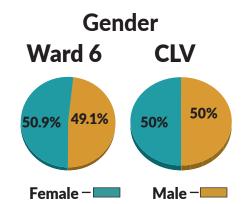

### **COUNCIL WARD 6**

# Population\* WARD 6

Population 105,521 667,679

**CLV** 

Dwelling

Units 38,621 257,153

Households 36,954 244,299

\* AS OF 7/1/21

Source: City of Las Vegas Department of Planning