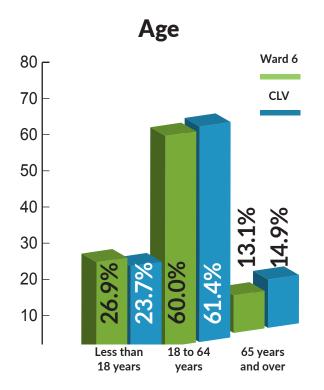

Floyd Lamb Park at Tule Springs is a country oasis in the city with four fully stocked lakes. Originally a dude ranch, the park was also home to the valley's original inhabitants as the fossil remains of mammoth and other prehistoric animals have been found on the site.



### **COUNCIL WARD 6**



# Population\* WARD 6

Population 105,521 667,679

**CLV** 

Dwelling

Units 38,621 257,153

Households 36,954 244,299

\* AS OF 7/1/21

Source: City of Las Vegas Department of Planning





### **Occupation**







### **Computers and Internet Use**

## 100 -80 -60 -

40

20

Households with a Computer

### Households with a Broadband Internet Connection



## WARD 6

### Vehicles Available per Household







### **Median Household Income**

| \$80,000 -<br>\$70,000 -<br>\$60,000 -<br>\$50,000 -<br>\$40,000 -<br>\$20,000 - | 87,147 | 59,707 |
|----------------------------------------------------------------------------------|--------|--------|
| \$10,000                                                                         | 7      |        |
| 0 -                                                                              | Ward 6 | CLV    |

| Individuals below Poverty Level Income |                       |                     |  |
|----------------------------------------|----------------