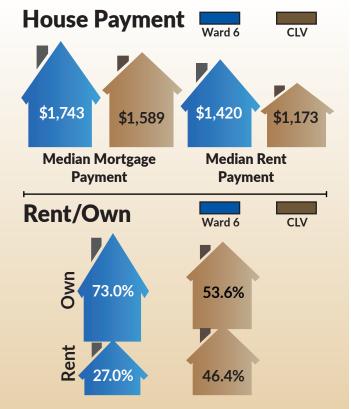

Floyd Lamb Park at Tule Springs is a country oasis in the city with four fully stocked lakes. Originally a dude ranch, the park was also home to the valley's original inhabitants as the fossil remains of mammoth and other prehistoric animals have been found on the site.



### **COUNCIL WARD 6**



# Population\* WARD 6

Population 105,521 667,679

**CLV** 

Dwelling

Units 38,621 257,153

Households 36,954 244,299

\* AS OF 7/1/21

Source: City of Las Vegas Department of Planning





### **Occupation**







### **Computers and Internet Use**

## 100 -80 -60 -

40

20

Households with a Computer

### Households with a Broadband Internet Connection



## WARD 6

### Vehicles Available per Household







### **Median Household Income**

| \$80,000 -<br>\$70,000 -<br>\$60,000 -<br>\$50,000 -<br>\$40,000 -<br>\$20,000 - | 87,147 | 59,707 |
|----------------------------------------------------------------------------------|--------|--------|
| \$10,000                                                                         | 7      |        |
| 0 -                                                                              | Ward 6 | CLV    |

| Individuals below Poverty Level Income |                       |                     |  |
|----------------------------------------|-----------------------|---------------------|--|
|                                        | <b>Ward 6</b><br>7.2% | <b>CLV</b><br>15.3% |  |
| Unemployment —                         | <b>Ward 6</b> 5.3%    | <b>CLV</b