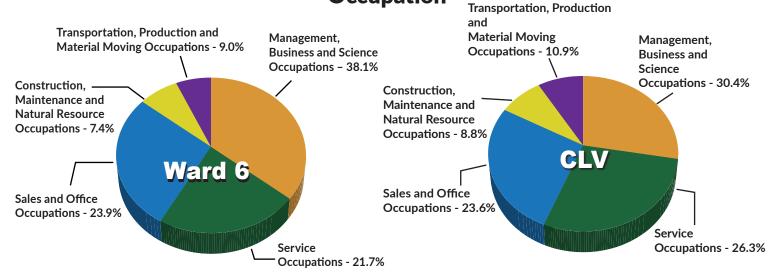

Floyd Lamb Park at Tule Springs is a country oasis in the city with four fully stocked lakes. Originally a dude ranch, the park was also home to the valley's original inhabitants as the fossil remains of mammoth and other prehistoric animals have been found on the site.



### **COUNCIL WARD 6**



# Population\* WARD 6

Population 105,521 667,679

**CLV** 

Dwelling

Units 38,621 257,153

Households 36,954 244,299

\* AS OF 7/1/21

Source: City of Las Vegas Department of Planning





### **Occupation**







### **Computers and Internet Use**

## 100 -80 -60 -

40

20

Households with a Computer

### Households with a Broadband Internet Connection



## WARD 6

### Vehicles Available per Household







### **Median Household Income**

| \$80,000 -<br>\$70,000 -<br>\$60,000 -<br>\$50,000 -<br>\$40,000 -<br>\$20,000 - | 87,147 | 59,707 |
|----------------------------------------------------------------------------------|--------|--------|
| \$10,000                                                                         | 7      |        |
| 0 -                                                                              | Ward 6 | CLV    |

| Individuals below Poverty Level Income |                       |                     |  |
|----------------------------------------|--------------