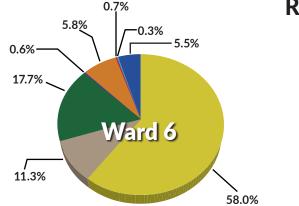

Male Head 13.9%

Female Head

21.3%

Cohabiting Couple

7.5%

Female Head

28.3%



### Language Spoken at Home



Source: U.S. Census Bureau, American Community Survey (ACS) 5-year data, 2016 - 2020 Data and information prepared by Richard Wassmuth, Statistical Analyst, Department of Planning.



**Born** in

Nevada







Floyd Lamb Park at Tule Springs is a country oasis in the city with four fully stocked lakes. Originally a dude ranch, the park was also home to the valley's original inhabitants as the fossil remains of mammoth and other prehistoric animals have been found on the site.



### **COUNCIL WARD 6**





Population\* WARD 6 **CLV** Population 105,521 667,679 Dwelling 257,153 38.621 Households 36,954 244,299 \* AS OF 7/1/21

Source: City of Las Vegas Department of Planning





PD-5982-06|22



# WARD 6

## Vehicles Available per Household





## **Computers and Internet Use**











#### **Median Household Income**



| Individuals below<br>Level Income | Poverty               |                     |
|-----------------------------------|-----------------------|---------------------|
|                                   | <b>Ward 6</b><br>7.2% | <b>CLV</b><br>15.3% |
| Unemployment —                    | <b>Ward 6</b> 5.3%    | <b>CLV</b> 6.9%     |