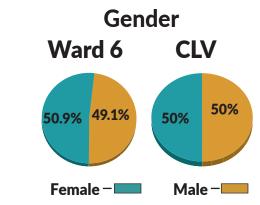

### **Nativity and Place of Birth**



**Cohabiting Household Type** 

WARD 6

CLV

Male Head

21.8%

Couple 7.1%

Male Head 13.9%

Female Head

21.3%

Cohabiting Couple

7.5%

Female Head

28.3%



### Language Spoken at Home



Source: U.S. Census Bureau, American Community Survey (ACS) 5-year data, 2016 - 2020 Data and information prepared by Richard Wassmuth, Statistical Analyst, Department of Planning.



**Born** in

Nevada







Floyd Lamb Park at Tule Springs is a country oasis in the city with four fully stocked lakes. Originally a dude ranch, the park was also home to the valley's original inhabitants as the fossil remains of mammoth and other prehistoric animals have been found on the site.



### **COUNCIL WARD 6**





Population\* WARD 6 **CLV** Population 105,521 667,679 Dwelling 257,153 38.621 Households 36,954 244,299 \* AS OF 7/1/21

Source: City of Las Vegas Department of Planning





PD-5982-06|22



# WARD 6

## Vehicles Available per Household





## **Computers and Internet Use**











#### **Median Household Income**



| Individuals below<br>Level Income | Poverty               |                     |
|-----------------------------------|-----------------------|---------------------|
|                                   | <b>Ward 6</b><br>7.2% | <b>CLV</b><br>15.3% |
| Unemployment —                    | <b>Ward 6</b> 5.3%    | <b>CLV</b> 6.9%     |