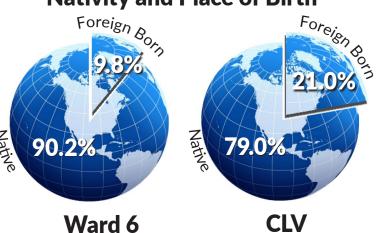

**Born** in

Nevada

Floyd Lamb Park at Tule Springs is a country oasis in the city with four fully stocked lakes. Originally a dude ranch, the park was also home to the valley's original inhabitants as the fossil remains of mammoth and other prehistoric animals have been found on the site.