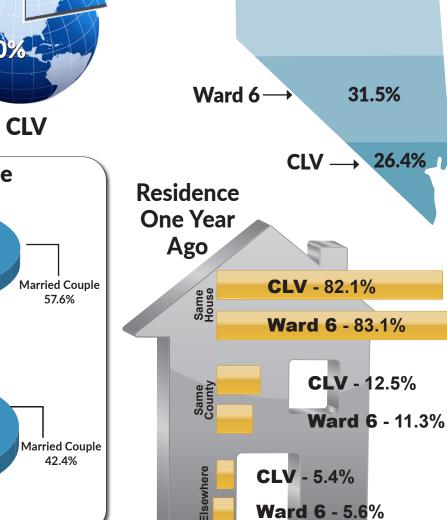

### **Nativity and Place of Birth**

**Cohabiting Household Type** 

WARD 6

CLV

Male Head

21.8%

Couple 7.1%

Male Head 13.9%

Female Head

21.3%

Cohabiting Couple

7.5%

Female Head

28.3%