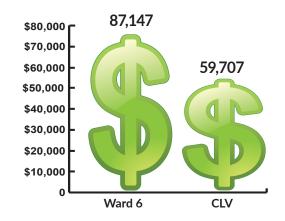

#### **Median Household Income**

| Individuals below<br>Level Income | Poverty               |                     |
|-----------------------------------|-----------------------|---------------------|
|                                   | <b>Ward 6</b><br>7.2% | <b>CLV</b><br>15.3% |
| Unemployment —                    | <b>Ward 6</b> 5.3%    | <b>CLV</b> 6.9%     |