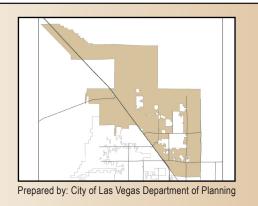

### **COUNCIL WARD 6**

Population\* WARD 6 **CLV** Population 105,521 667,679 Dwelling 257,153 38.621 Households 36,954 244,299 \* AS OF 7/1/21

Source: City of Las Vegas Department of Planning

PD-5982-06|22