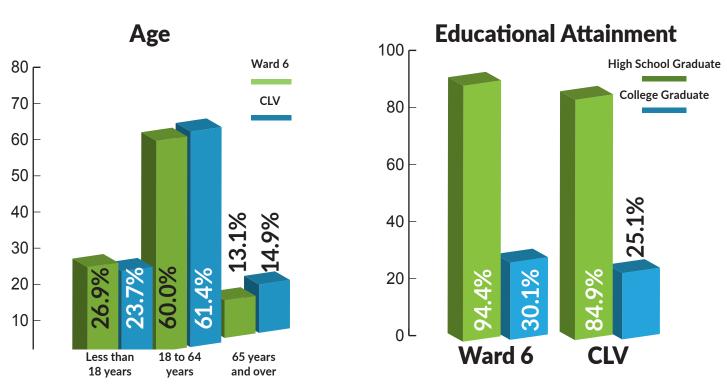

ead

28.3%



### Language Spoken at Home



Source: U.S. Census Bureau, American Community Survey (ACS) 5-year data, 2016 - 2020 Data and information prepared by Richard Wassmuth, Statistical Analyst, Department of Planning.



**Born** in

Nevada







Floyd Lamb Park at Tule Springs is a country oasis in the city with four fully stocked lakes. Originally a dude ranch, the park was also home to the valley's original inhabitants as the fossil remains of mammoth and other prehistoric animals have been found on the site.



### **COUNCIL WARD 6**





Population\* WARD 6 **CLV** Population 105,521 667,679 Dwelling 257,153 38.621 Households 36,954 244,299 \* AS OF 7/1/21

Source: City of Las Vegas Department of Planning





PD-5982-06|22



# WARD 6

## Vehicles Available per Household





## **Computers and Internet Use**











#### **Median Household Income**



| Individuals below<br>Level Income | Poverty               |                     |
|-----------------------------------|-----------------------|---------------------|
|                                   | <b>Ward 6</b><br>7.2% | <b>CLV</b><br>15.3% |
| Unemployment —                    | <b>Ward 6</b> 5.3%    | <b>CLV</b> 6.9%     |