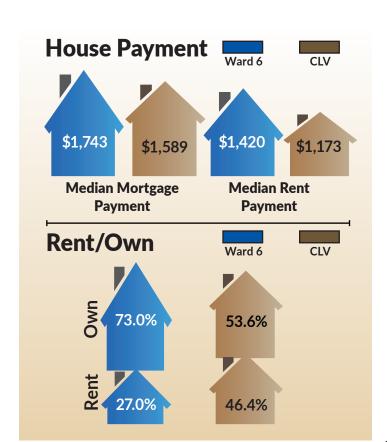

Source: U.S. Census Bureau, American Community Survey (ACS) 5-year data, 2016 - 2020 Data and information prepared by Richard Wassmuth, Statistical Analyst, Department of Planning.



**Born** in

Nevada







Floyd Lamb Park at Tule Springs is a country oasis in the city with four fully stocked lakes. Originally a dude ranch, the park was also home to the valley's original inhabitants as the fossil remains of mammoth and other prehistoric animals have been found on the site.



### **COUNCIL WARD 6**





Population\* WARD 6 **CLV** Population 105,521 667,679 Dwelling 257,153 38.621 Households 36,954 244,299 \* AS OF 7/1/21

Source: City of Las Vegas Department of Planning





PD-5982-06|22



# WARD 6

## Vehicles Available per Household





## **Computers and Internet Use**











#### **Median Household Income**



| Individuals below<br>Level Income | Poverty               |                     |
|-----------------------------------|-----------------------|---------------------|
|                                   | <b>Ward 6</b><br>7.2% | <b>CLV</b><br>15.3% |
| Unemployment —                    | <b>Ward 6</b> 5.3%    | <b>CLV</b> 6.9%     |