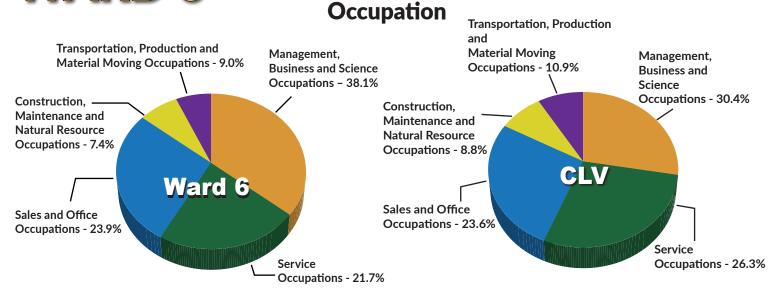

Head

28.3%



### Language Spoken at Home



Source: U.S. Census Bureau, American Community Survey (ACS) 5-year data, 2016 - 2020 Data and information prepared by Richard Wassmuth, Statistical Analyst, Department of Planning.



**Born** in

Nevada







Floyd Lamb Park at Tule Springs is a country oasis in the city with four fully stocked lakes. Originally a dude ranch, the park was also home to the valley's original inhabitants as the fossil remains of mammoth and other prehistoric animals have been found on the site.



### **COUNCIL WARD 6**





Population\* WARD 6 **CLV** Population 105,521 667,679 Dwelling 257,153 38.621 Households 36,954 244,299 \* AS OF 7/1/21

Source: City of Las Vegas Department of Planning





PD-5982-06|22



# WARD 6

## Vehicles Available per Household





## **Computers and Internet Use**











#### **Median Household Income**



| Individuals below<br>Level Income | Poverty               |                     |
|-----------------------------------|-----------------------|---------------------|
|                                   | <b>Ward 6</b><br>7.2% | <b>CLV</b><br>15.3% |
| Unemployment —                    | <b>Ward 6</b> 5.3%    | <b>CLV</b> 6.9%     |