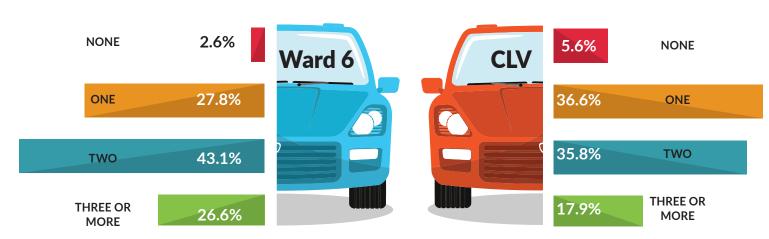

Source: U.S. Census Bureau, American Community Survey (ACS) 5-year data, 2016 - 2020 Data and information prepared by Richard Wassmuth, Statistical Analyst, Department of Planning.



**Born** in

Nevada







Floyd Lamb Park at Tule Springs is a country oasis in the city with four fully stocked lakes. Originally a dude ranch, the park was also home to the valley's original inhabitants as the fossil remains of mammoth and other prehistoric animals have been found on the site.



### **COUNCIL WARD 6**





Population\* WARD 6 **CLV** Population 105,521 667,679 Dwelling 257,153 38.621 Households 36,954 244,299 \* AS OF 7/1/21

Source: City of Las Vegas Department of Planning





PD-5982-06|22



# WARD 6

## Vehicles Available per Household





## **Computers and Internet Use**











#### **Median Household Income**



| Individuals below<br>Level Income | Poverty               |                     |
|-----------------------------------|-----------------------|---------------------|
|                                   | <b>Ward 6</b><br>7.2% | <b>CLV</b><br>15.3% |
| Unemployment —                    | <b>Ward 6</b> 5.3%    | <b>CLV</b> 6.9%     |