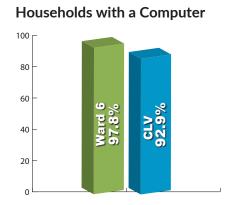

Home



Source: U.S. Census Bureau, American Community Survey (ACS) 5-year data, 2016 - 2020 Data and information prepared by Richard Wassmuth, Statistical Analyst, Department of Planning.



**Born** in

Nevada







Floyd Lamb Park at Tule Springs is a country oasis in the city with four fully stocked lakes. Originally a dude ranch, the park was also home to the valley's original inhabitants as the fossil remains of mammoth and other prehistoric animals have been found on the site.



### **COUNCIL WARD 6**





Population\* WARD 6 **CLV** Population 105,521 667,679 Dwelling 257,153 38.621 Households 36,954 244,299 \* AS OF 7/1/21

Source: City of Las Vegas Department of Planning





PD-5982-06|22



# WARD 6

## Vehicles Available per Household





## **Computers and Internet Use**











#### **Median Household Income**



| Individuals below<br>Level Income | Poverty               |                     |
|-----------------------------------|-----------------------|---------------------|
|                                   | <b>Ward 6</b><br>7.2% | <b>CLV</b><br>15.3% |
| Unemployment —                    | <b>Ward 6</b> 5.3%    | <b>CLV</b> 6.9%     |