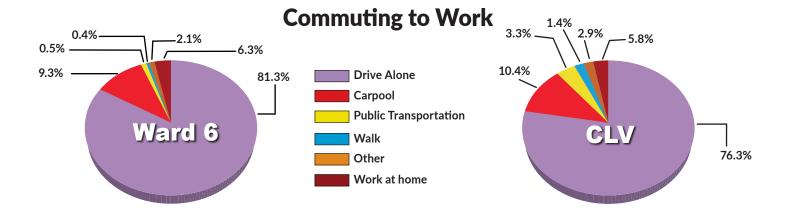

### Language Spoken at Home

Source: U.S. Census Bureau, American Community Survey (ACS) 5-year data, 2016 - 2020 Data and information prepared by Richard Wassmuth, Statistical Analyst, Department of Planning.