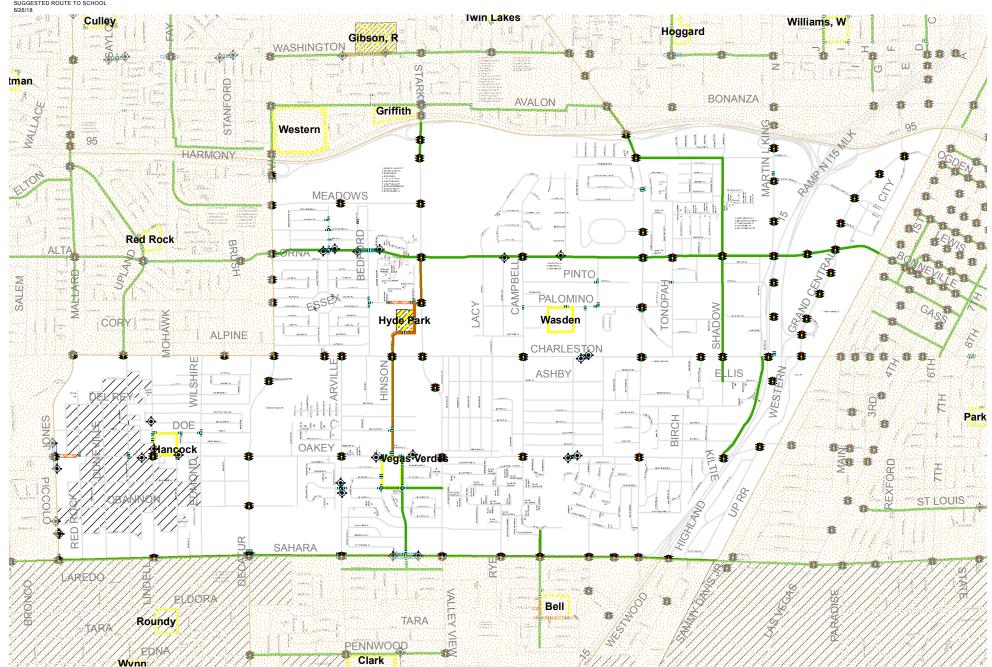

## Hyde Park

Signals Campus Crossings 25 MPH Zone Flasher **Outside City Limits** Bike Lane **Outside City Limits** ► Route **Outside Zoned Boundary** School Trail

DISCLAIMER:
THIS INFORMATION IS PROVIDED FOR INFORMATIONAL PUROSES ONLY.

IRIS INFORMATION IS PROVIDED FOR INFORMATIONAL PUROSES ONLY.

THIS MAP IS PROVIDED TO ASSIST PARENTS, GUARDIANS AND STUDENTS IN THE SELECTION OF A WALKING/BICYCLING ROUTE TO AND FROM SCHOOL.

THE LOCATION OF TRAFFIC CONTROL DEVICES AND ROADWAY CONDITIONS WILL CHANGE SO PARENTS AND GUARDIANS MUST CONTINUALLY REVIEW THE ROUTE WITH THEIR CHILDREN.

NOTHING HEREIN IS WARRANTED BY THE CITY OF LAS VEGAS AND NO LIABILITY IS ASSUMED BY THE CITY OF LAS VEGAS OR THE CLARK COUNTY SCHOOL DISTRICT FOR THE INFORMATION PROVIDED INCLUDING BUT NOT LIMITED TO THE ACCURACY OF THE DATA SHOWN HEREIN.

SUGGESTED ROUTE TO SCHOOL