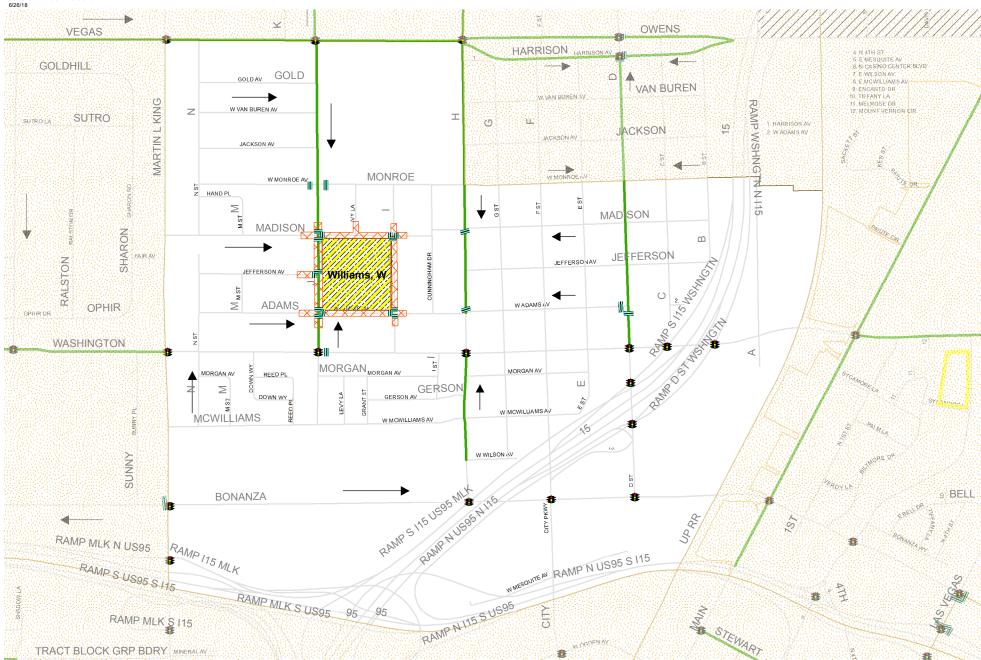

## -egend Williams, W Signals 32 ۲ Flasher Ň **Outside City Limits** DISCLAIMER:

VEVAD

THIS INFORMATIION IS PROVIDED FOR INFORMATIONAL PUROSES ONLY.

THIS MAP IS PROVIDED FOR INFORMATIONAL FOROSES ONE 1. THIS MAP IS PROVIDED TO ASSIST PARENTS, GUARDIANS AND STUDENTS IN THE SELECTION OF A WALKING/BICYCLING ROUTE TO AND FROM SCHOOL. THE LOCATION OF TRAFFIC CONTROL DEVICES AND ROADWAY CONDITIONS WILL CHANGE SO PARENTS AND GUARDIANS MUST CONTINUALLY REVIEW THE ROUTE WITH THEIR CHILDREN.

NOTHING HEREIN IS WARRANTED BY THE CITY OF LAS VEGAS AND NO LIABILITY IS ASSUMED BY THE CITY OF LAS VEGAS OR THE CLARK COUNTY SCHOOL DISTRICT FOR THE INFORMATION PROVIDED INCLUDING BUT NOT LIMITED TO THE ACCURACY OF THE DATA SHOWN HEREIN. SUGGESTED ROUTE TO SCHOOL