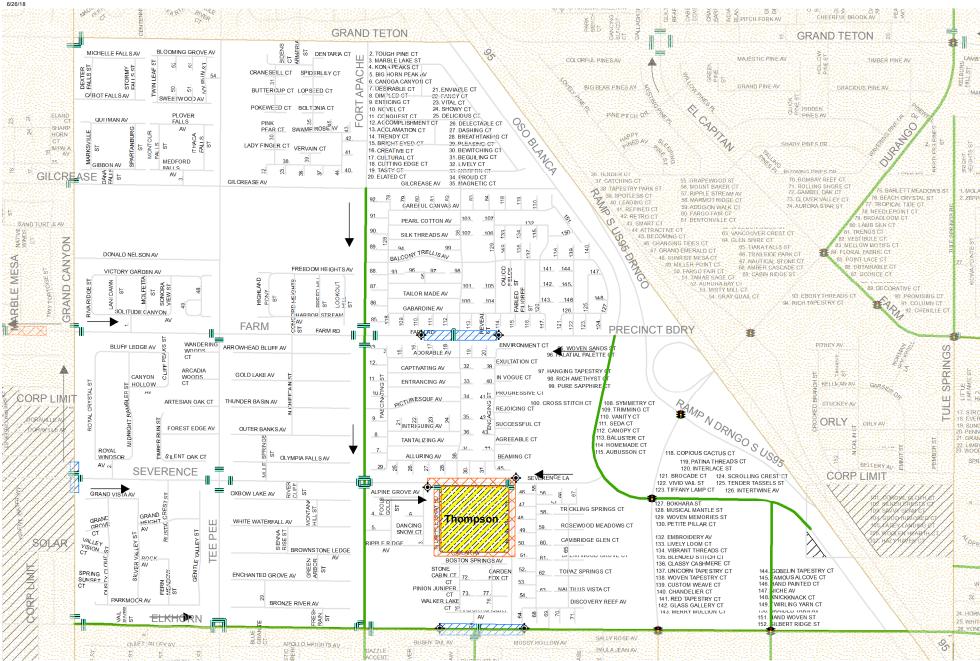

## egend Thompson Signals Campus 32 Crossings 25 MPH Zone ۲ Flasher **Outside City Limits** Bike Lane Ň 15 MPH Zone **Outside City Limits** Route Outside Zoned Boundary VEVAD DISCLAIMER:

THIS INFORMATIION IS PROVIDED FOR INFORMATIONAL PUROSES ONLY.

THIS MAP IS PROVIDED FOR INFORMATIONAL FOROSES ONE 1. THIS MAP IS PROVIDED TO ASSIST PARENTS, GUARDIANS AND STUDENTS IN THE SELECTION OF A WALKING/BICYCLING ROUTE TO AND FROM SCHOOL. THE LOCATION OF TRAFFIC CONTROL DEVICES AND ROADWAY CONDITIONS WILL CHANGE SO PARENTS AND GUARDIANS MUST CONTINUALLY REVIEW THE ROUTE WITH THEIR CHILDREN.

NOTHING HEREIN IS WARRANTED BY THE CITY OF LAS VEGAS AND NO LIABILITY IS ASSUMED BY THE CITY OF LAS VEGAS OR THE CLARK COUNTY SCHOOL DISTRICT FOR THE INFORMATION PROVIDED INCLUDING BUT NOT LIMITED TO THE ACCURACY OF THE DATA SHOWN HEREIN

SUGGESTED ROUTE TO SCHOOL