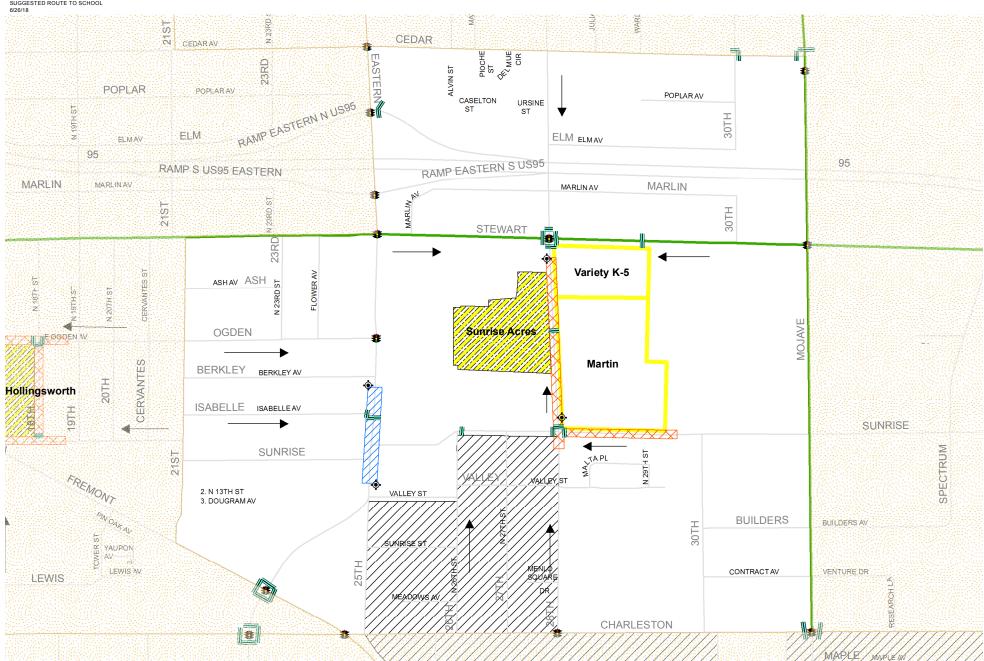

## Sunrise Acres

25 MPH Zone Campus Signals Crossings Flasher Outside City Limits Bike Lane 15 MPH Zone **Outside City Limits** ▶ Route **Outside Zoned Boundary** 

## DISCLAIMER:

IHIS INFURMATION IS PROVIDED FOR INFORMATIONAL PUROSES ONLY.
THIS MAP IS PROVIDED TO ASSIST PARENTS, GUARDIANS AND STUDENTS IN THE SELECTION OF A WALKING/BICYCLING ROUTE TO AND FROM SCHOOL.
THE LOCATION OF TRAFFIC CONTROL DEVICES AND ROADWAY CONDITIONS WILL CHANGE SO PARENTS AND GUARDIANS MUST CONTINUALLY REVIEW THE ROUTE WITH THEIR CHILDREN.
NOTHING HEREIN IS WARRANTED BY THE CITY OF LAS VEGAS AND NO LIABILITY IS ASSUMED BY THE CITY OF LAS VEGAS OR THE CLARK COUNTY SCHOOL DISTRICT FOR THE INFORMATION PROVIDED INCLUDING BUT NOT LIMITED TO THE ACCURACY OF THE DATA SHOWN HEREIN.
SUGGESTED ROUTET TO SCHOOL.