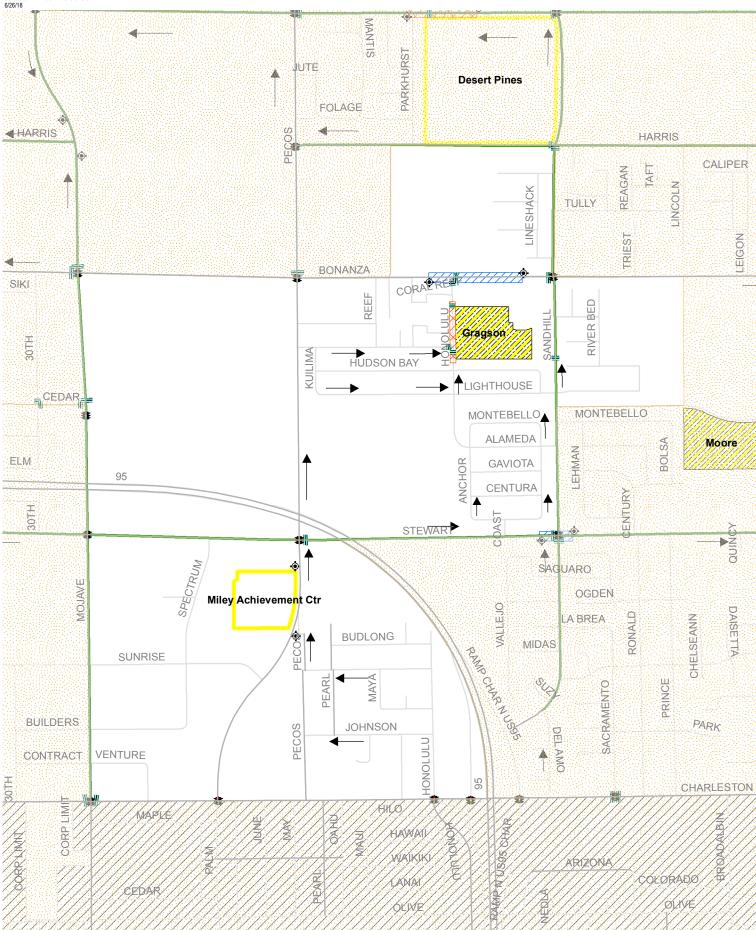

Legend 8

Crossings Bike Lane Outside City Limits

DISCLAIMER: THIS INFORMATION IS PROVIDED FOR INFORMATIONAL PUROSES ONLY. THIS MAP IS PROVIDED FOR INFORMATIONAL PUROSES ONLY. THIS MAP IS PROVIDED TO ASSIST PARENTS, GUARDIANS AND STUDENTS IN THE SELECTION OF A WALKING RECYCLING ROUTE TO AND FROM SCHOOL. THE LOCATION OF TRAFFIC CONTROL DEVICES AND ROADWAY CONDITIONS WILL CHANGE SO PARENTS AND GUARDIANS MUST CONTINUALLY REVIEW THE ROUTE WITH THEIR CHILDREN. NOTHING HEREINIS WARRANDED BY THE CITY OF LAS VEGAS AND NO LIABILITY IS ASSUMED BY THE CITY OF LAS VEGAS OR THE CLARK COUNTY SCHOOL DISTRICT FOR THE INFORMATION PROVIDED INCLUDING BUT NOT LIMITED TO THE ACCURACY OF THE DATA SHOWN HEREIN. SUGGESTED ROUTE TO SCHOOL PROVED

Signals

#