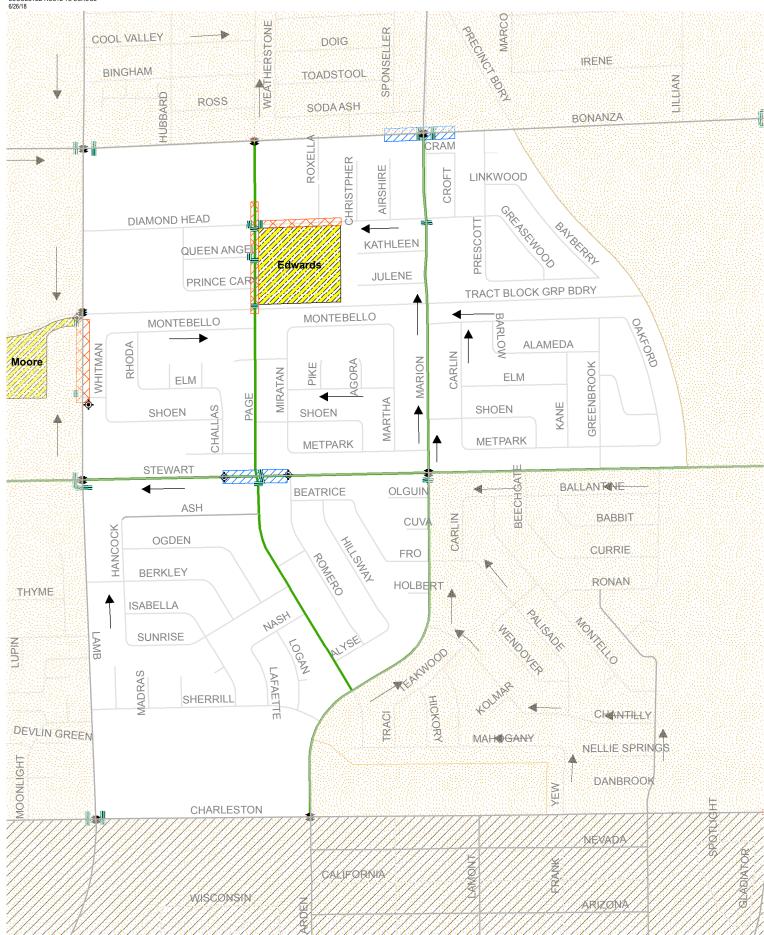

## Edwards

DISCLAIMER:

Legend N 8 ۰ Flasher

Crossings 25 MPH Zone Signals Bike Lane Outside City Limits 15 MPH Zone - Route

DISCLAMER: PROVIDED FOR INFORMATION IS PROVIDED FOR INFORMATIONAL PUROSES ONLY. THIS INFORMATION IS PROVIDED FOR INFORMATIONAL PUROSES ONLY. THIS MAP IS PROVIDED TO ASSIST PARENTS, GUARDIANS AND STUDENTS IN THE SELECTION OF A WALKING/BICYCLING ROUTE TO AND FROM SCHOOL. THE LOCATION OF TRAFFIC CONTROL DEVICES AND ROADWAY CONDITIONS WILL CHANGE SO PARENTS AND GUARDIANS MUST CONTINUALLY REVIEW THE ROUTE WITH THEIR CHILDREN. NOTHING HEREIN IS WARRANTED BY THE CITY OF LAS VEGAS AND NO LIABILITY IS ASSUMED BY THE CITY OF LAS VEGAS OR THE CLARK COUNTY SCHOOL DISTRICT FOR THE INFORMATION PROVIDED INCLUDING BUT NOT LIMITED TO THE ACCURACY OF THE DATA SHOWN HEREIN. SUGGESTED ROUTE TO SCHOOL ROMEN