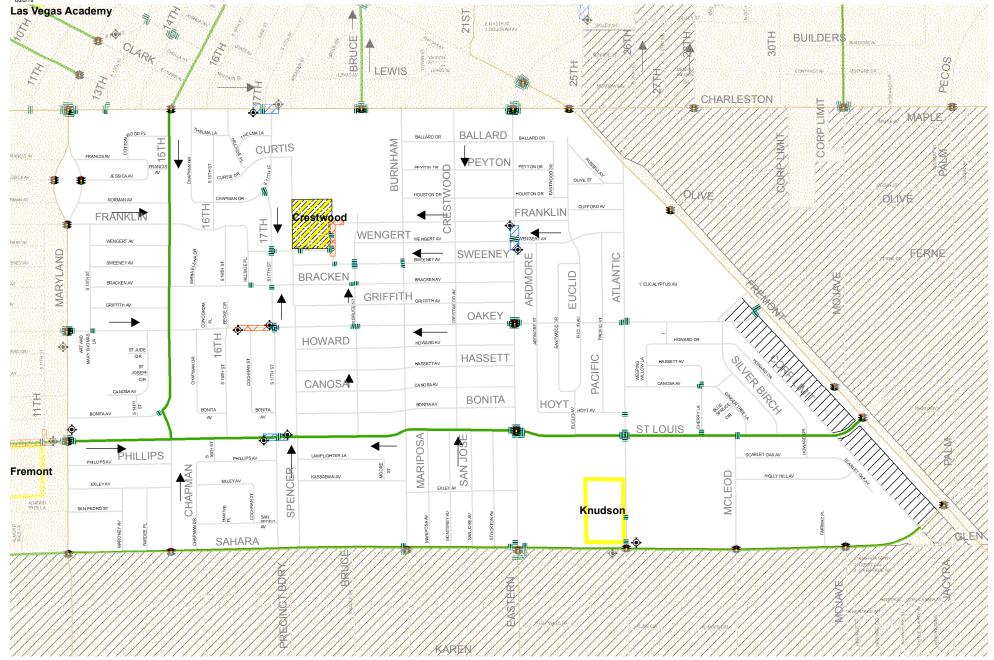

## Crestwood

## DISCLAIMER:

THIS INFORMATION IS PROVIDED FOR INFORMATIONAL PUROSES ONLY.

THIS MAP IS PROVIDED TO ASSIST PARENTS, GUARDIANS AND STUDENTS IN THE SELECTION OF A WALKING/BICYCLING ROUTE TO AND FROM SCHOOL.

THE LOCATION OF TRAFFIC CONTROL DEVICES AND ROADWAY CONDITIONS WILL CHANGE SO PARENTS AND GUARDIANS MUST CONTINUALLY REVIEW THE ROUTE WITH THEIR CHILDREN.

NOTHING HEREIN IS WARRANTED BY THE CITY OF LAS VEGAS AND NO LIABILITY IS ASSUMED BY THE CITY OF LAS VEGAS OR THE CLARK COUNTY SCHOOL DISTRICT FOR THE INFORMATION PROVIDED INCLUDING BUT NOT LIMITED TO THE ACCURACY OF THE DATA SHOWN HEREIN. SUGGESTED ROUTE TO SCHOOL 6726/18