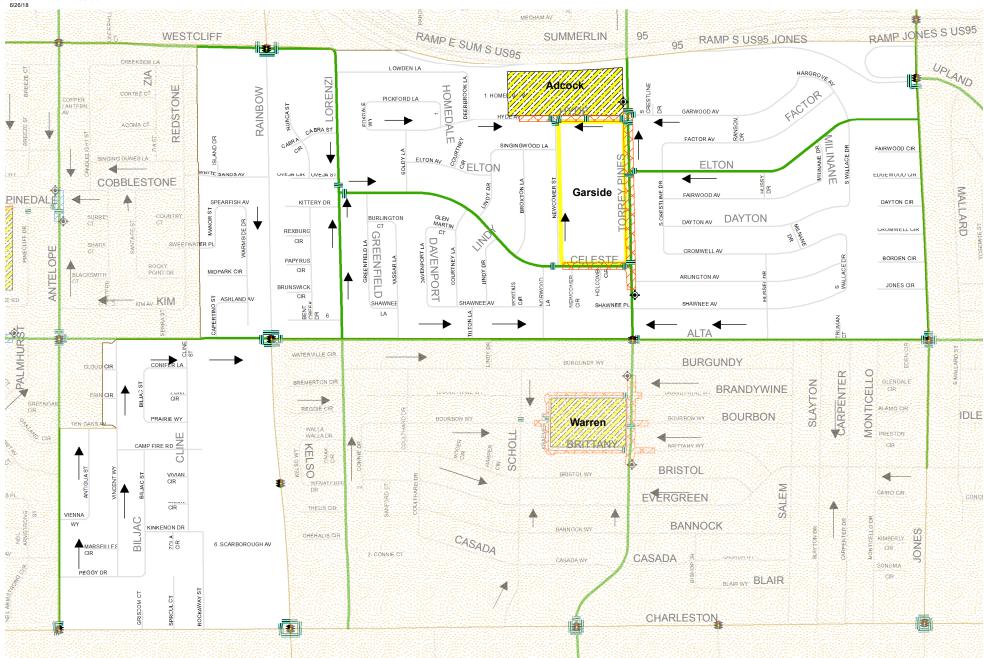

THIS INFORMATIION IS PROVIDED FOR INFORMATIONAL PUROSES ONLY.

THIS MAP IS PROVIDED FOR INFORMATIONAL FOROSES ONE 1. THIS MAP IS PROVIDED TO ASSIST PARENTS, GUARDIANS AND STUDENTS IN THE SELECTION OF A WALKING/BICYCLING ROUTE TO AND FROM SCHOOL. THE LOCATION OF TRAFFIC CONTROL DEVICES AND ROADWAY CONDITIONS WILL CHANGE SO PARENTS AND GUARDIANS MUST CONTINUALLY REVIEW THE ROUTE WITH THEIR CHILDREN.

NOTHING HEREIN IS WARRANTED BY THE CITY OF LAS VEGAS AND NO LIABILITY IS ASSUMED BY THE CITY OF LAS VEGAS OR THE CLARK COUNTY SCHOOL DISTRICT FOR THE INFORMATION PROVIDED INCLUDING BUT NOT LIMITED TO THE ACCURACY OF THE DATA SHOWN HEREIN. SUGGESTED ROUTE TO SCHOOL