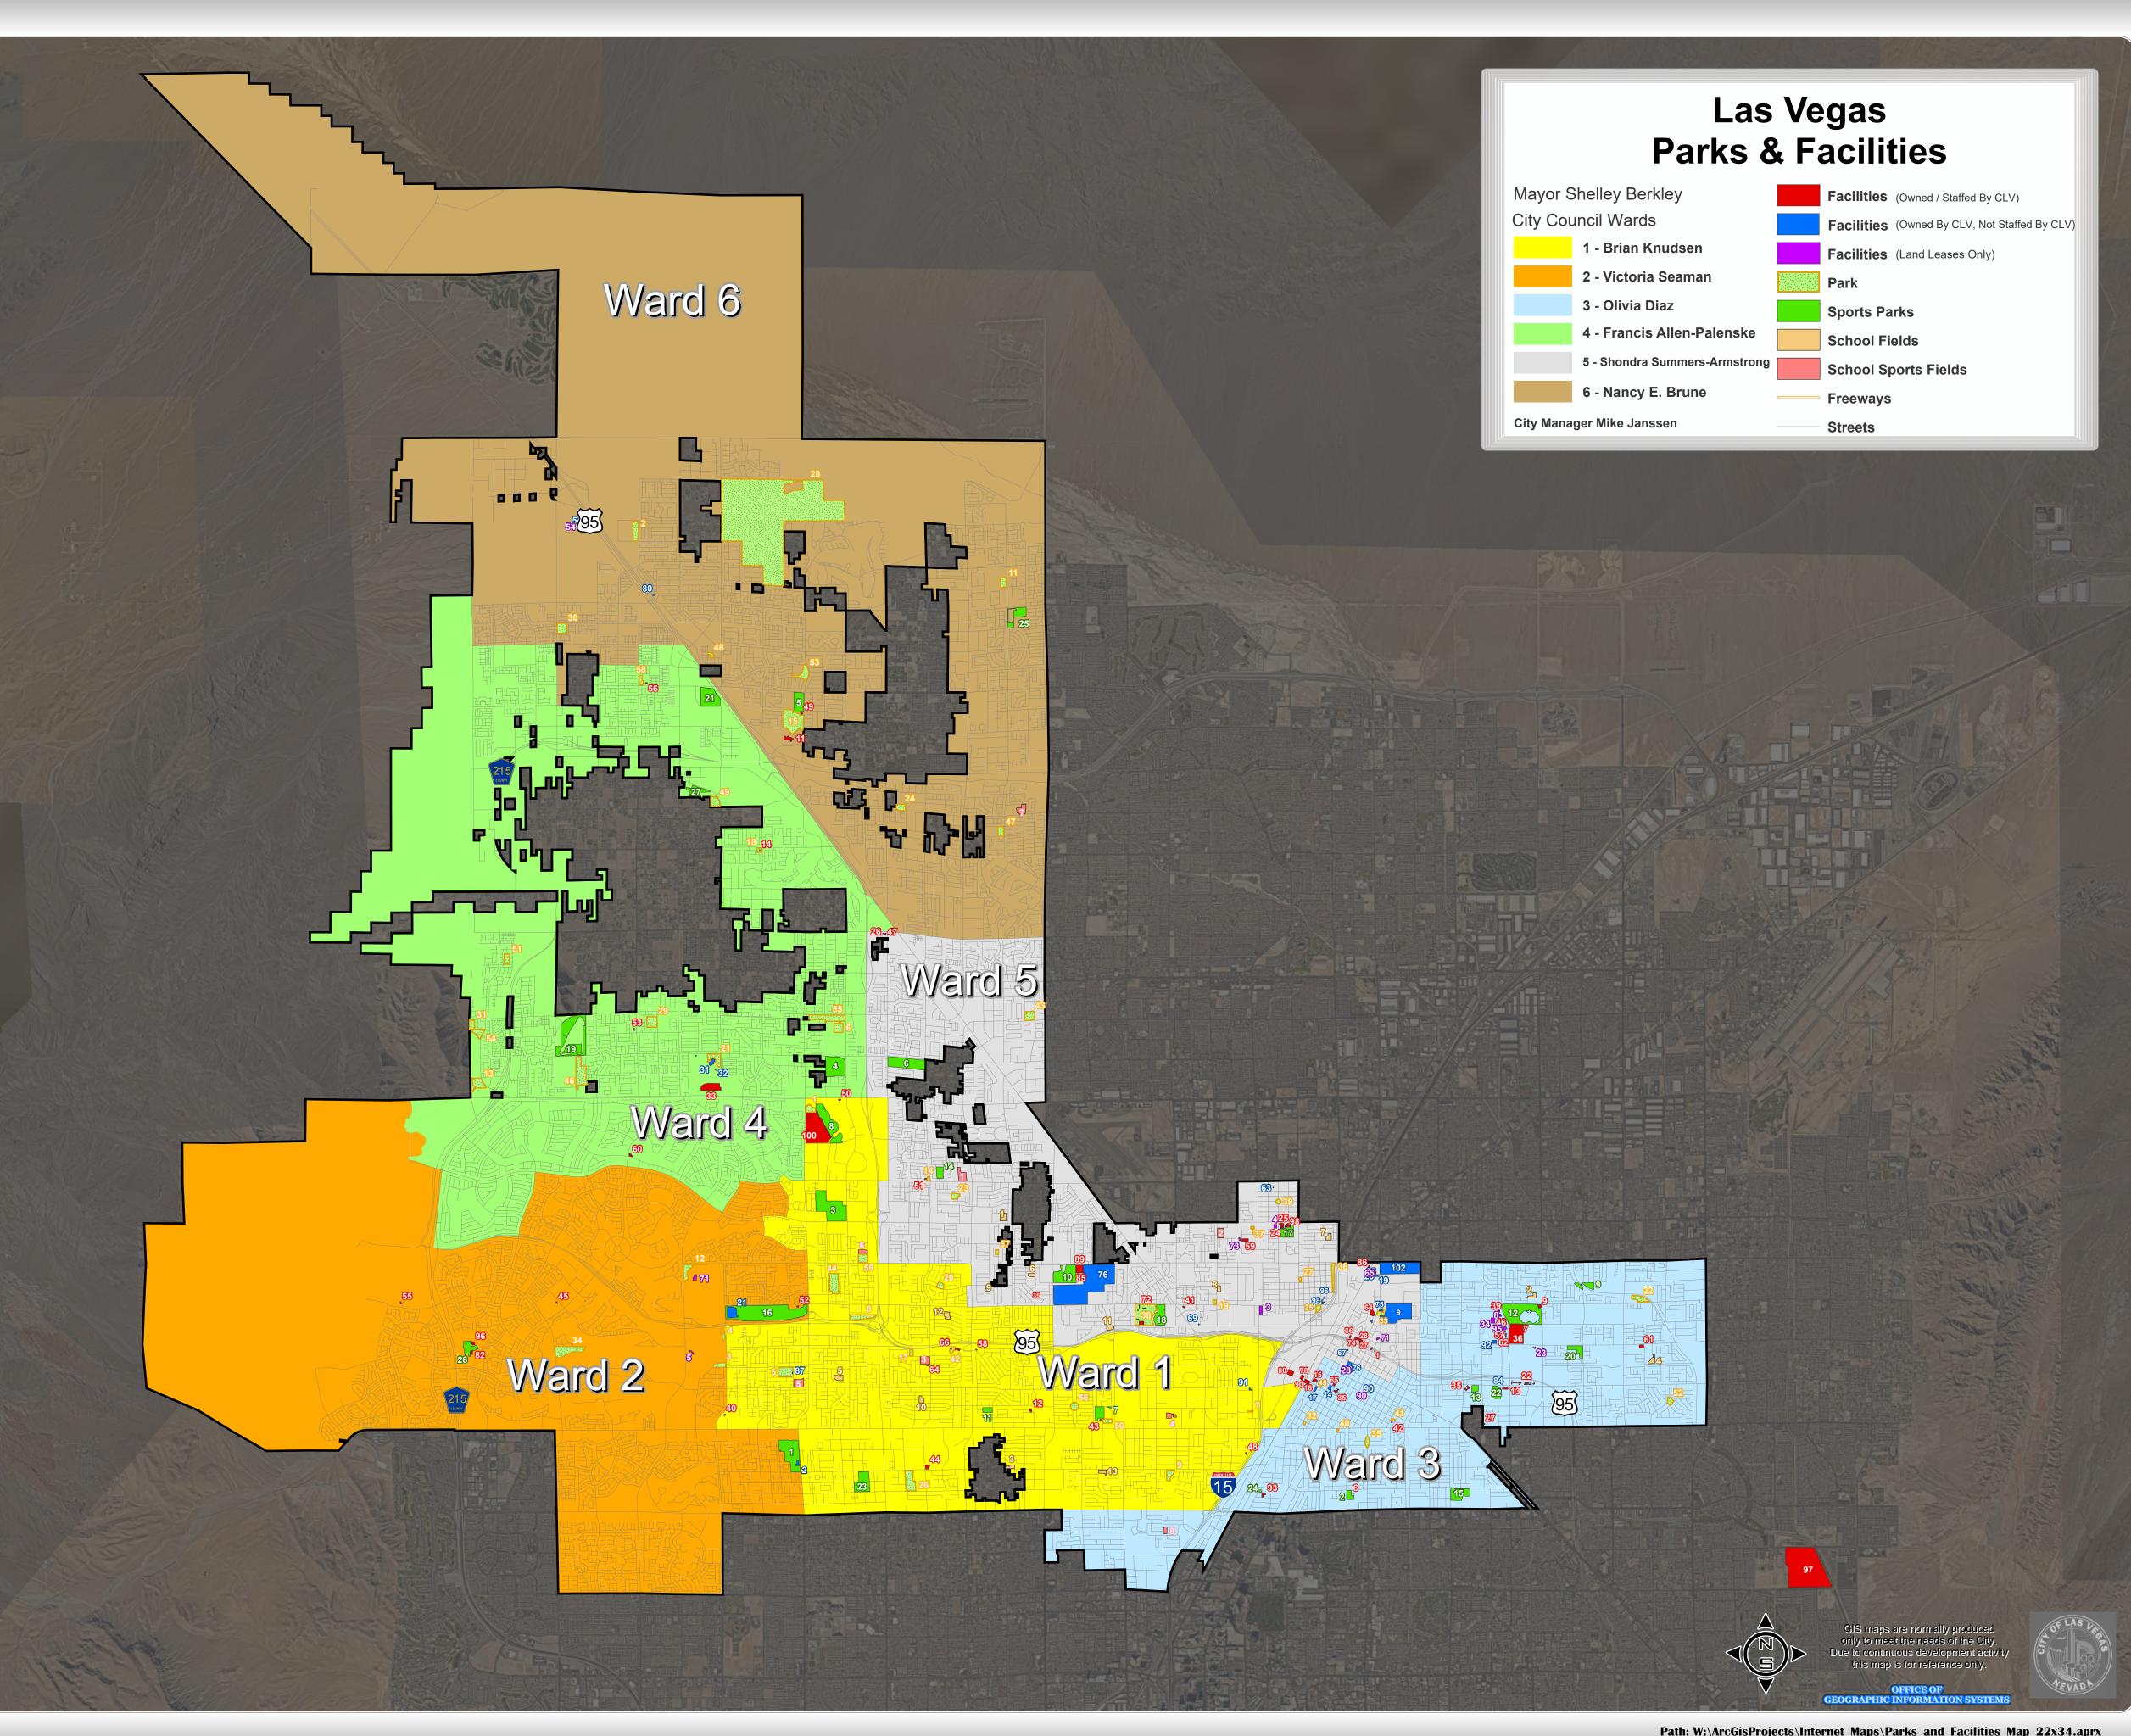

## Facilities 7th Street Building 2 All American Tennis 3 Andre Aggasi Foundation 4 Angel Park Golf Course 5 Baker Pool 6 Bonanza / Mojave Water Resource Center 7 Boys Town 8 Carlos L. Martinez & Darrio J. Hall Family Pool at Freedom Park O Cashman Center 10 Centennial Hills Active Adult Center and YMCA Charleston Heights Arts Center 12 Chuck Minker Sports Complex 13 Cimarron Rose Community Center 14 City Center Parking Garage 15 City Hall 16 City Hall Parking Garage 17 CLV Municipal Court 18 Corridor of Hope - Day Center 19 Corridor of Hope - Guest Services 20 Darling Tennis Center 1 Department of Public Safety Administrative Building Control / Visitation Culinary Housing Units 1 & 2 Housing Units 3 & 4 Housing Units 5 & 6 Housing Unit 7 Lt's Building Property & Management Training / Gyms 22 Desert Pines Golf Course 23 Doolittle Community Center 24 Doolittle Senior Center 25 DPS - Northwest Substation 26 DPS - Southeast Substation 27 Dula Community Center 28 Dula Gym 29 Durango Hills - YMCA 30 Durango Hills Golf Course 31 Durango Hills Water Resource Center 32 Early Childhood Development 33 East Las Vegas Community Center 34 East Service Center Facilities Management / TEFO East Yard Transfer Station Fire Equipment Services Center Fire Warehouse Carpenter / Paint Shop Maintenance Storage Building Parks & Open Spaces Admin TEM Supply Building Vehicle Services 35 Fifth Street School 36 Fire Admin & Station #1 37 Fire Logistics Warehouse 38 Fire Station #2 39 Fire Station #3 40 Fire Station #4 41 Fire Station #5 42 Fire Station #6 43 Fire Station #7 44 Fire Station #8 45 Fire Station #9 46 Fire Station #10 47 Fire Station #41 48 Fire Station #42 49 Fire Station #43 50 Fire Station #44 51 Fire Station #45 52 Fire Station #47 53 Fire Station #48 54 Fire Station #102 55 Fire Station #103 56 Fire Station #106 7 Fire Station #107 58 Fire Station #108 59 Fire Training Center 60 Firefighter's Lodge 61 Garside Pool 62 Guy Recreation Center 63 Howard Lieburn Senior Center 64 Human Resources / DPS Admin 65 International Innovation Center 66 Las Vegas Indian Center 67 Las Vegas Museum of Organized Crime 68 Las Vegas Sportspark 69 Lorenzi Park Facilities Derfelt Center Fire & Rescue Doctor Garden Club Building Strong Start Academy - Lorenzi / Theater Techs Sammy Davis Jr. Festival Plaza Tennis School 70 Metro - Bolden Area Command 71 Metro - Downtown Area Command 72 Mirabelli Community Center 73 Municipal Golf Course 74 Municipal Pool 75 Natural History Museum 76 Neonopolis Parking Garage 77 NHP Substation 78 Parking ServicesCity Parkway Garage 79 Pavilion Pool 80 Promenade Garage 81 Rafael Rivera Community Cente 82 Rapid Response Modular 83 Recuperative Care Center 84 Red Rock Search & Rescue 85 Reed Whipple Cultural Center 86 Satellite Yard 87 Strong Start Academy - Alta 88 Strong Start Academy - Wardelle 89 Stupak Community Center 90 Symphony Park Pedestrian Bridge

97 West Service Center Emergency Management Building Emergency Management Garage TEM / OIT Lab Field Operations Center Field Operations - Maintenance Records Storage Facility Sanitation Maintenance / IT Addition Welding Shop TEM Maintenance Transfer Station (Material Handling) Vehicle Services 98 Westside School / KCEP 88.1 99 Woodlawn Cemetary

**Parks** 1 Aloha Shores Park 2 Alyn Beck Memorial Park 3 Angel Park 4 Angel Park Trailhead 5 AnSan Sister City Park 6 Barkin Basin 7 Bearden Park 8 Bill Briare Family Park 9 Bob Baskin Park 10 Boulder Park Plaza 11 Bradley Bridle Park 12 Bruce Trent Park 13 Buckskin/Cliff Shadows Park 14 Cameron Community Park 15 Centennial Hills Phase III Park 16 Centennial Plaza 17 Charleston Heights Park 18 Charleston Neighborhood Preservation Park 19 Cimarron Rose Park 20 Clarence Ray Memorial Park 21 Coleman Park 22 Durango Hills Park 23 East Las Vegas Family Park 24 Estelle Neal Park 25 Ethel Pearson Park 26 Firefighters Memorial Park 27 Fitzgerald Tot Lot Park 28 Floyd Lamb Park at Tule Springs 29 Garehime Heights Park 30 Gilcrease Brothers Park 31 Gilmore/Cliff Shadows 32 Healing Garden 33 Heritage Park 34 Hualapai Canyon Trailhead 35 Huntridge Circle Park 36 James Gay III Park 37 Legacy Park - Historic Westside 38 Lorenzi Park 39 Lubertha Johnson Park 40 Mary Dutton Park 41 Mayfair Place Park 42 Mirabelli Park 43 Patriot Community Park 44 Pioneer Park 45 Pocket Park 46 Police Memorial Park 47 Polly Gonzalez Memorial Park 48 Pop Squires Park 49 Raptor Play Park 50 Rotary Park 51 Sky Ridge Park 52 Stewart Place Park 53 Sunny Springs Park 54 Trigono Hills Park 55 Wayne Bunker Family Park 56 West Charleston Lions ~ Essex Park 57 Wildwood Park 58 Winding Trails Park 59 Woofter Family Park

## Sports Parks 1 All American Park 2 Baker Park 3 Bettye Wilson Soccer Complex 4 Buckskin Basin Park 5 Centennial Hills Sports Park 6 Children's Memorial Park 7 Cragin Park 8 Doc Romeo Park 9 Douglas A. Selby Park & Trailhead 10 Ed Fountain Park 11 Gary Dexter Park 12 Gary Reese Freedom Park 13 Hadland Park 14 Heers Park 15 Justice Myron E. Leavitt and Jaycee Community Park 16 Kellogg - Zaher Sports Complex 17 Kianga Isoke Palacio Park at Doolitle Complex 18 Lorenzi Sports Park 19 Majestic Park 20 Mike Morgan Family Park

22 Rafael Rivera Park 23 Rainbow Family Park 24 Stupak Park 25 Teton Trails Park 26 Veterans Memorial Ball Fields 27 Viper Lacrosse Fields School Fields 1 Bertha Ronzone Elementary School 2 CC Ronnow Elementary School 3 Doris Hancock Elementary School

21 Mountain Ridge Park

4 Elbert Edwards Elementary School 5 Helen Smith Elementary School 6 J.T. McWilliams Elementary School 7 Kit Carson Elementary School 8 Mable Hoggard Elementary School 9 Paul Culley Elementary School 10 Rose Warren Elementary School 11 Ruth Fyfe Elementary School 12 Vail Pittman Elementary School 13 Vegas Verde Elementary School

School Sports Fields 1 Brinley Middle School 2 Charles West Middle School 3 Frank Garside Middle School 4 Howard Wasden Elementary School 5 Johnson Middle School 6 Katz Elementary School 7 Lied Middle School 8 Rex Bell Elementary School

Viles

91 The Animal Foundation

92 Urban Chamber Office

93 Veterans Memorial Community Center

2

94 Water Pollution Control Facility

95 West Las Vegas Arts Center

96 West LV Employment Center