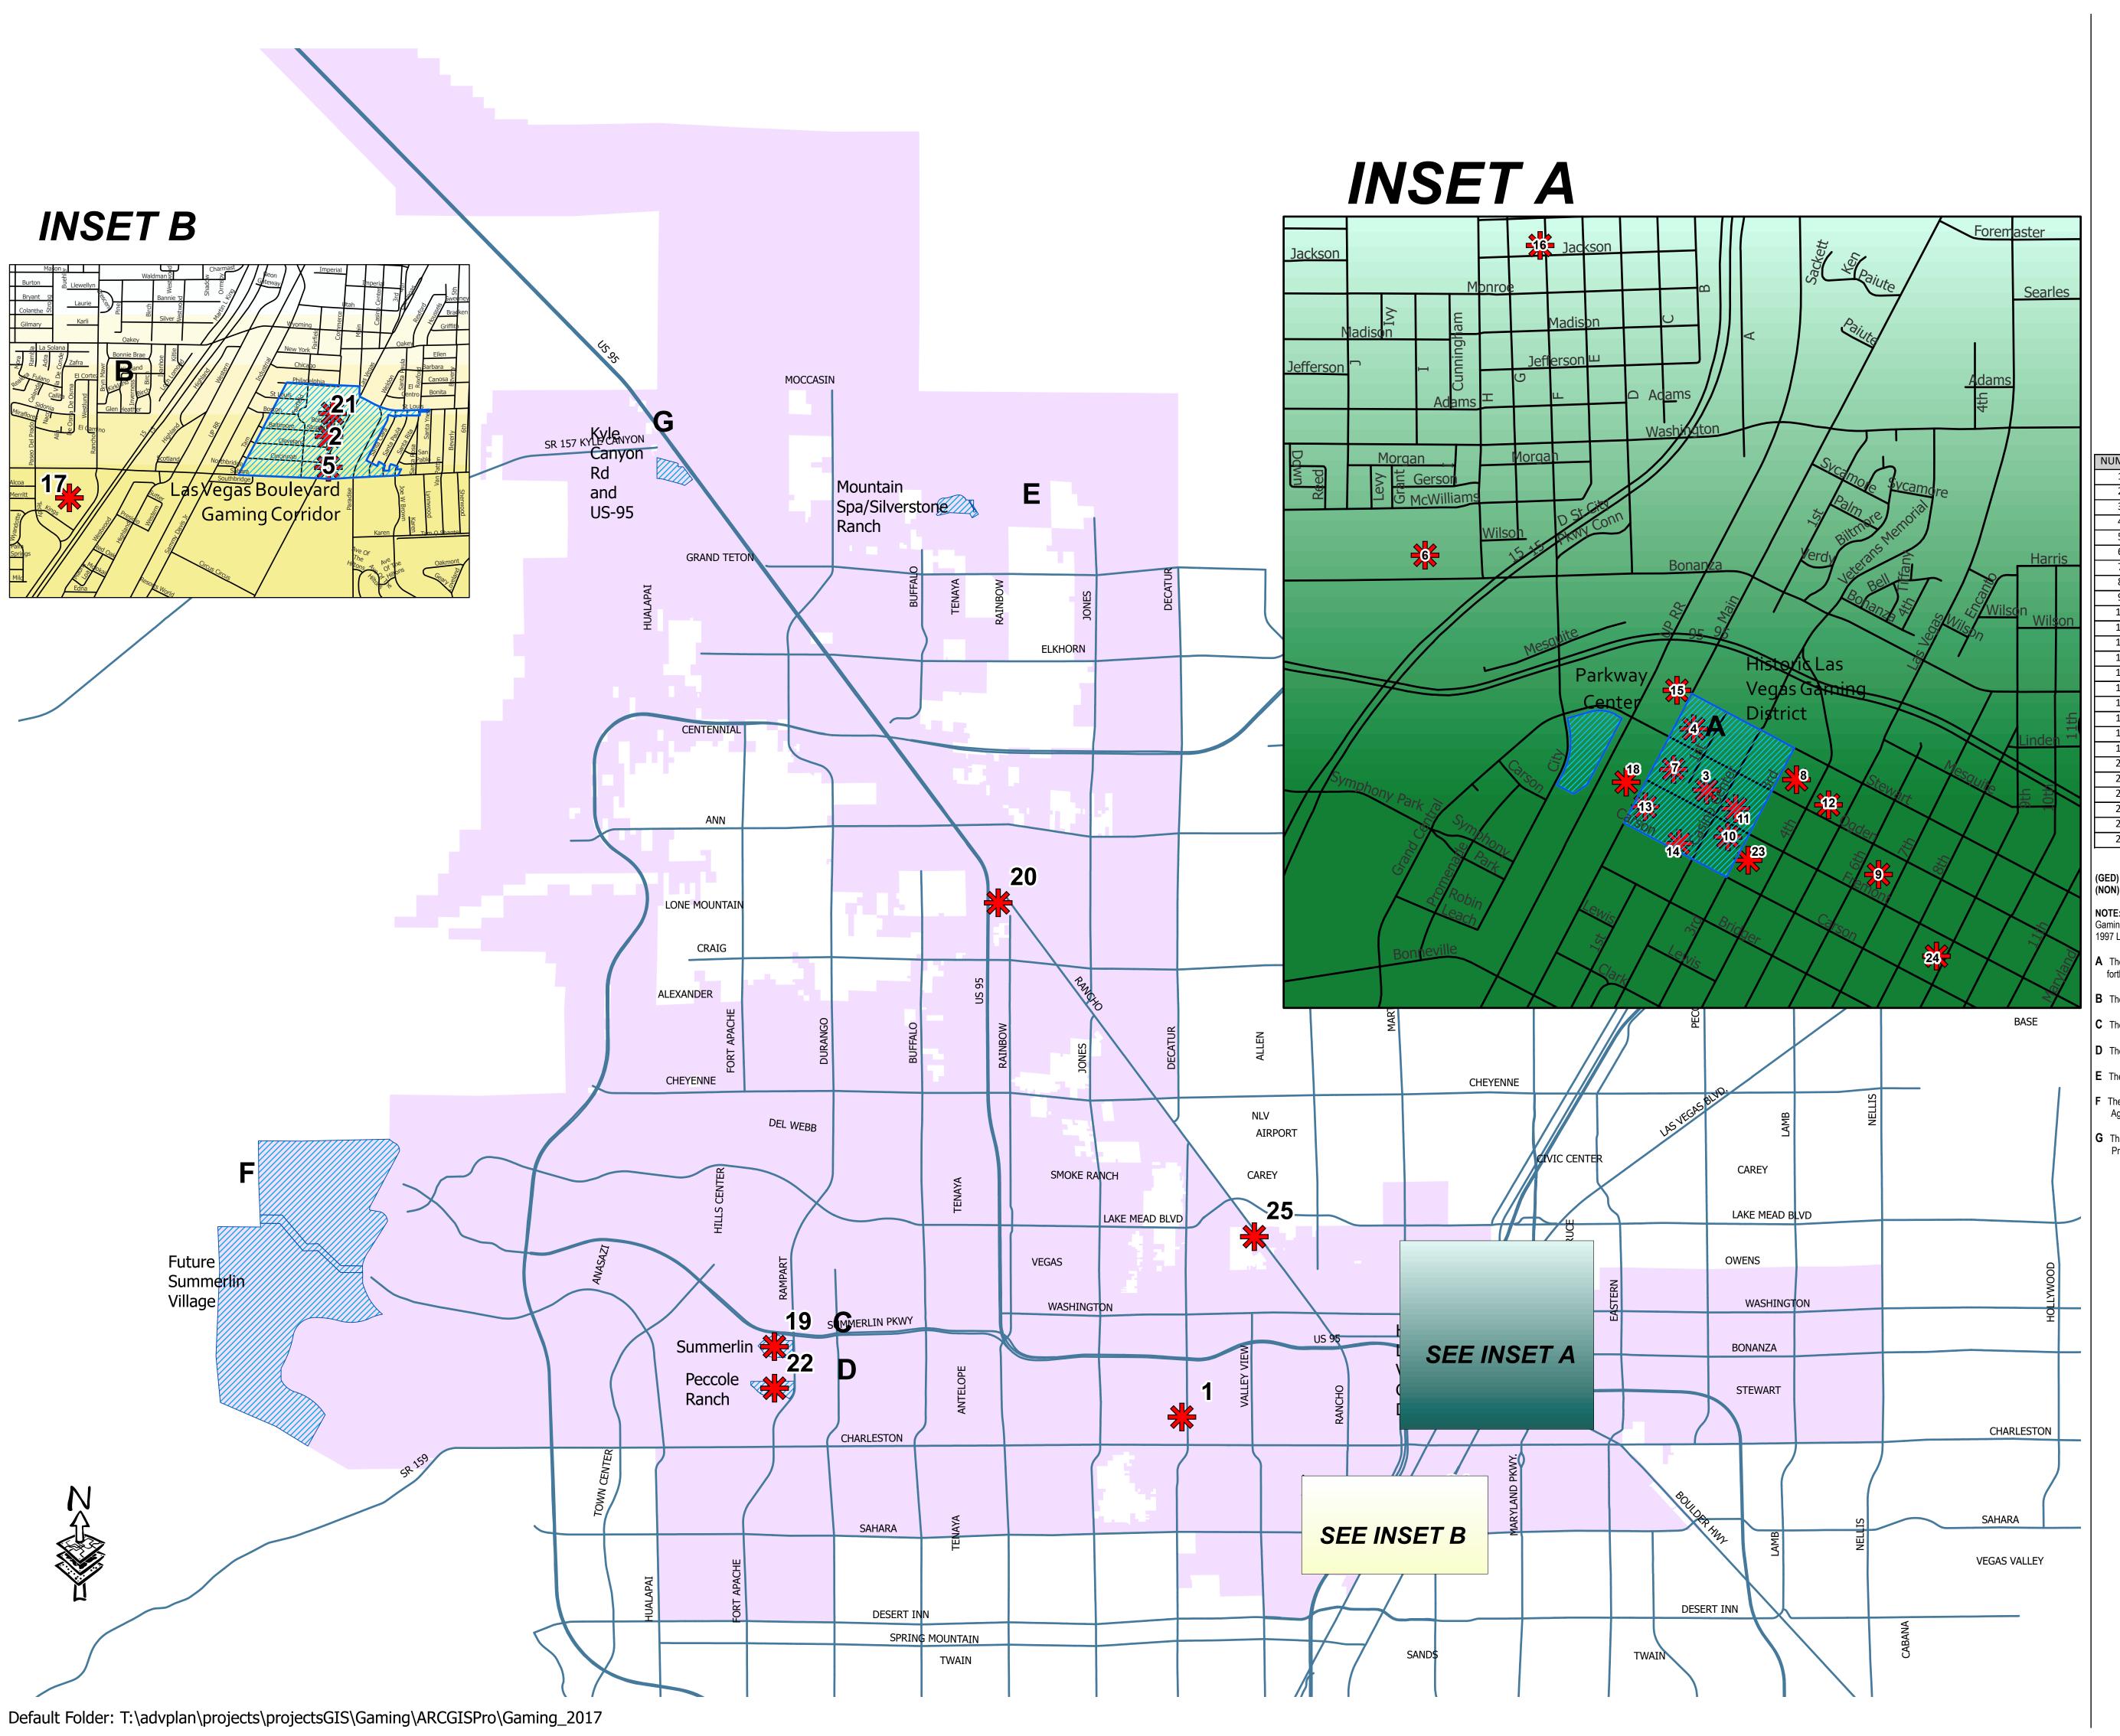

## GAMING ENTERPRISE DISTRICTS AND LOCATIONS APPROVED FOR NON-RESTRICTED GAMING

Gaming Enterprise Districts

Non-Restricted Gaming Parcels

| NUMBER | BUSINESS                                  | TYPE        | LICENSE   | ADDRESS                 |
|--------|-------------------------------------------|-------------|-----------|-------------------------|
| 1      | Arizona Charlie's Hotel and Casino        |             | GO8-00062 | 740 S Decatur Blvd      |
| 2      | Aztec Gold Inn and Casino                 | (GED)       | G08-00002 | 2200 S Las Vegas Blvd   |
| 3      | Binions Gambling Hall & Casino            | (GED)       | G08-00075 | 128 Fremont Str         |
| 4      | California Hotel and Casino               | (GED)       | GO8-00003 | 12 E Ogden Ave          |
| 5      | Century Gaming Technologies (Holy Cow)    | (GED) (NON) | P63-00376 | 2427 S. Las Vegas Blvd  |
| 6      | Century Gaming Technologies (Mulin Rouge) | (NON)       | X62-00016 | 840 W Bonanza Rd.       |
| 7      | Circa Resort & Casino                     | (GED)       | X69-00030 | 8 Fremont Str           |
| 8      | Downtown Grand Hotel & Casino             |             | G08-00093 | 206 N Third Str         |
| 9      | El Cortez Hotel and Casino                |             | GO8-00006 | 600 Fremont Str         |
| 10     | Four Queens Hotel & Casino                | (GED)       | GO8-00009 | 202 Fremont Str         |
| 11     | Fremont Hotel and Casino                  | (GED)       | GO8-00010 | 200 Fremont Str         |
| 12     | Gold Spike                                | (NON)       | X70-00026 | 217 North Las Vegas Blv |
| 13     | Golden Gate Hotel & Casino                | (GED)       | GO8-00013 | 1 Fremont Str           |
| 14     | Golden Nugget Hotel and Casino            | (GED)       | GO8-00014 | 129 Fremont Str         |
| 15     | Main Street Station Hotel and Casino      |             | GO8-00023 | 200 N Main Str          |
| 16     | New Ultra Lounge Site                     | (NON)       | P63-00444 | 600 Jackson Str         |
| 17     | Palace Station Hotel and Casino           |             | GO8-00025 | 2411 W Sahara Ave       |
| 18     | Plaza Hotel & Casino                      |             | X63-00006 | 1 S Main Str            |
| 19     | Rampart Casino                            | (GED)       | G08-00094 | 221 N Rampart Blvd      |
| 20     | Santa Fe Station Hotel & Casino           |             | GO8-00048 | 4949 N Rancho Dr        |
| 21     | Stratosphere Tower Casino and Hotel       | (GED)       | G08-00032 | 2000 S Las Vegas Blvd   |
| 22     | Suncoast Hotel and Casino (GED)           | (GED)       | G08-00046 | 9090 Alta Dr            |
| 23     | The D                                     |             | X68-00004 | 301 Fremont Str         |
| 24     | Western Hotel & Casino site               | (NON)       | X70-00013 | 899 Fremont St          |
| 25     | Wildfire Casino                           |             | G08-00055 | 1901 N Rancho Dr        |
|        | :                                         |             |           |                         |

(GED) indicates that the property is located within a gaming enterprise district.
(NON) indicates that the gaming operations have been discontinued and the license is subject to the provisions of LVMC Title 6.40.165

**NOTE:**Gaming Enterprise Districts are governed by NRS 463.3072 through NRS 463.3094 inclusive, as amended by Senate Bill 208 from the 1997 Legislative Session.

A The Parkway Center Gaming Enterprise District is a result of ZON-31384, which, following the procedures set

forth in NRS 463.3086, was approved by the Las Vegas City Council.

B The Las Vegas Boulevard Gaming Corridor is specified by NRS 463.3076 for non-restricted gaming.

**C** The Summerlin Gaming Enterprise District was established as part of Z-0044-87.

**D** The Peccole Ranch Gaming Enterprise District was established as part of Z-0117-90.

**E** The Mountain Spa/Silverstone Ranch Gaming Enterprise District was established as a part of Z-75-91

**F** The Future Summerlin Gaming Enterprise Districts are a result of the Summerlin West Development Agreement (DA-0001-96).

**G** The Kyle Canyon Rd & US-95 Gaming Enterprise District is a result of ZON-20475, which, following the Procedures set forth in NRS 463.3086, was approved by the Las Vegas City Council.

Revised: February 04, 2009 ZON-31384