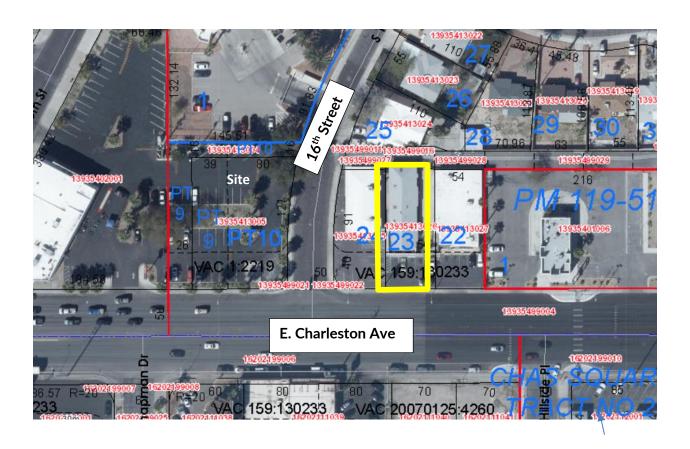

#### PURPOSE/BACKGROUND:

Bella Tux Properties, LLC will undertake improvements to the property located at 1605 East Charleston Boulevard (APN 139-35-413-026) that include parking, signage, lighting, doors, windows and exterior façade construction. This CVIP Agreement will assist with the cost of improvements. Approval will adopt findings that the CVIP Agreement is in compliance with and furtherance of the goals and objectives of the RDA and the Redevelopment Plan.

## ATTACHMENT 1 LEGAL DESCRIPTION OF THE PROPERTY

Lot Twenty-Three (23) in Block Four (4) of "Amended Map of Mayfair Tract No. 2" as shown by map thereof on file in Book 2 of Plats, Page 47, in the Office of the County Recorder of Clark County, Nevada

EXCEPTING THEREFROM that portion of land as conveyed to the City of Las Vegas by Deed recorded September 20, 1957 in Book 140 as Instrument No. 115141, Official Records, Clark County, Nevada.

TOGETHER WITH that portion of Charleston Boulevard, that would pass by Operation of Law, as vacated by that certain "Order of Vacation" recorded May 01, 1958 in book 159 as Instrument No. 130233, Official Records, Clark County Nevada.

TOGETHER WITH that portion as acquired by Deed recorded June 15, 1962 in Book 367 as Instrument No. 296484, Official Records, Clark County, Nevada.