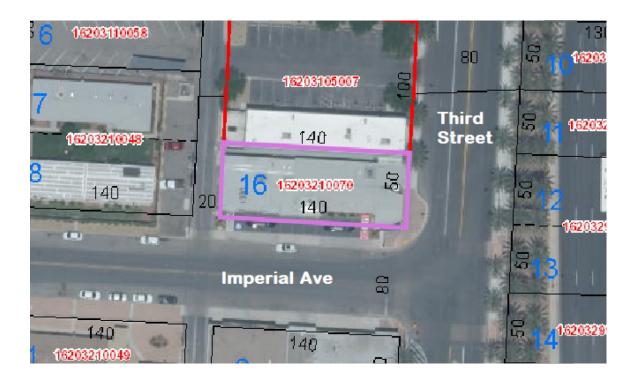

# ATTACHMENT 1 LEGAL DESCRIPTION OF THE PROPERTY

Lot Sixteen (16) in Block Fifteen (15) of BOULDER ADDITION TO THE CITY OF LAS VEGAS, as shown by map thereof on file in Book 1 of Plats, Page 52, in the Office of the County Recorder of Clark County, Nevada.

#### DESCRIPTION OF THE FACADE EASEMENT AREA

Facade Easement Area: The area consisting of the building face of said building, which faces the South East side of 3rd St. as described in "Attachment 1 – Legal Description of the Property" and other public areas, including all exterior wall planes, window, doors, fascias, awnings, parking area, and other architectural projections.

#### **DESCRIPTION OF THE FACADE EASEMENT AREA**

Facade Easement Area: The area consisting of the building face of said building, which faces the South East side of 3rd St. as described in "Attachment 1 – Legal Description of the Property" and other public areas, including all exterior wall planes, window, doors, fascias, awnings, parking area, and other architectural projections.