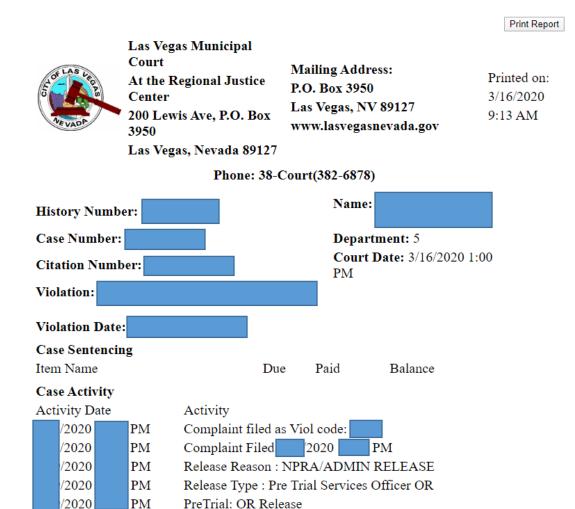

3. A report will be generated displaying the case and the events that have taken place as well as the upcoming hearings.

\*\*\*ENSURE THAT YOU HAVE POP UPS ENABLED OR THE REPORT WILL NOT GENERATE.