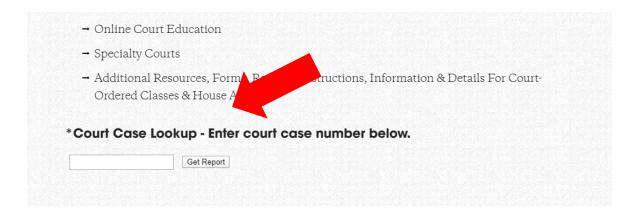

## 1. Scroll down util you locate 'Court Case Lookup'

2. Enter your case number and select 'Get Report'.

| *Court Case | Lookup - Ento     | r court case number below. |
|-------------|-------------------|----------------------------|
| Courr Cuse  | s Lookup - Eiliei | courr case number below.   |
| C123456     | Get Report        |                            |
|             |                   |                            |