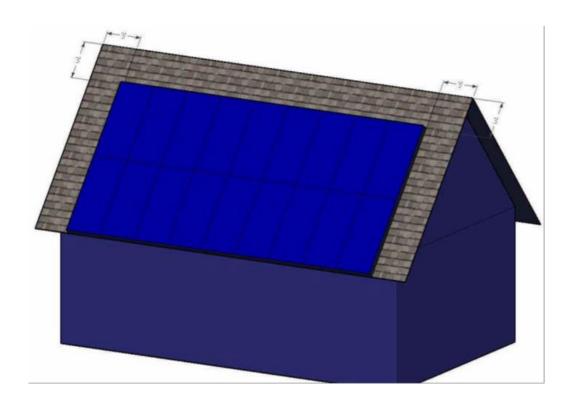

**CAUTION: SOLAR CIRCUIT** 

**Example 1: Cross Cable Roof** 

**Example 2: Cross Gable with Valley** 

Example #3: Full Gable Roof

**Example #4: Full Hip Roof** 