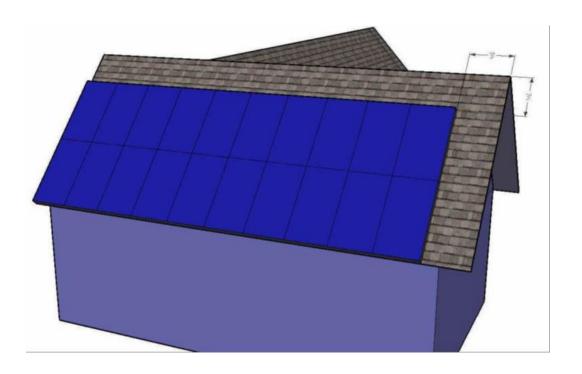

**CAUTION: SOLAR CIRCUIT** 

**Example 1: Cross Cable Roof** 

**Example 2: Cross Gable with Valley** 

Example #3: Full Gable Roof

**Example #4: Full Hip Roof** 