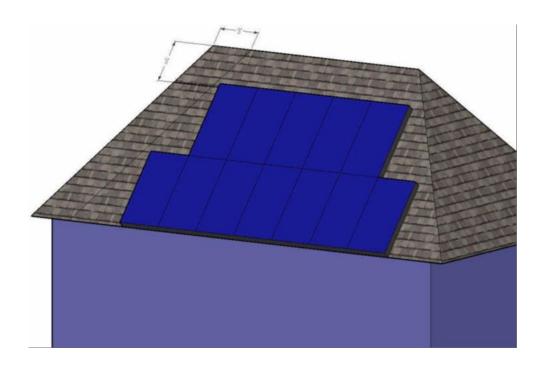

**CAUTION: SOLAR CIRCUIT** 

**Example 1: Cross Cable Roof** 

**Example 2: Cross Gable with Valley** 

Example #3: Full Gable Roof

**Example #4: Full Hip Roof** 