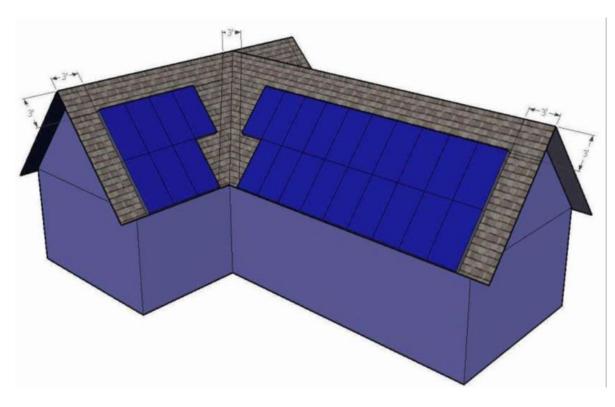

**CAUTION: SOLAR CIRCUIT** 

**Example 1: Cross Cable Roof** 

**Example 2: Cross Gable with Valley** 

Example #3: Full Gable Roof

**Example #4: Full Hip Roof** 